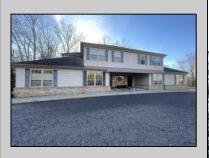

## COMMENTS

Prime office building for sale. Building currently 4,566 sf available for owner occupancy. Building can be made 100% available for owner/buyer. Building has 1 tenant located on the 2nd floor. Building is 6,135+/- sf on 2 floors. Main floor is 2 suites, each 1,717 sf. 2nd floor has 2 suites, each is 1,132 sf. 2 ground floor suites are fit out for medical use and can be combined. The 2nd floor is accessed via stairs. The building has a basement of 1,850+/- sf. On site parking. Signage on New Road. Utilities are separately metered.