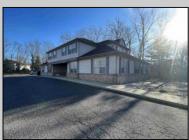

## COMMENTS

Prime office building for sale. Building currently 4,566 sf available for owner occupancy. Building can be made 100% available for owner/buyer. Building has 1 tenant located on the 2nd floor. Building is 6,135+/- sf on 2 floors. Main floor is 2 suites, each 1,717 sf. 2nd floor has 2 suites, each is 1,132 sf. 2 ground floor suites are fit out for medical use and can be combined. The 2nd floor is accessed via stairs. The building has a basement of 1,850+/- sf. On site parking. Signage on New Road. Utilities are separately metered.