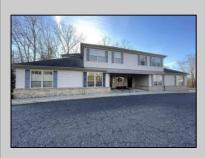

## COMMENTS

Prime office building for sale. Building currently 4,566 sf available for owner occupancy. Building can be made 100% available for owner/buyer. Building has 1 tenant located on the 2nd floor. Building is 6,135+/- sf on 2 floors. Main floor is 2 suites, each 1,717 sf. 2nd floor has 2 suites, each is 1,132 sf. 2 ground floor suites are fit out for medical use and can be combined. The 2nd floor is accessed via stairs. The building has a basement of 1,850+/- sf. On site parking. Signage on New Road. Utilities are separately metered.