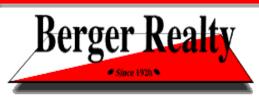

## COMMENTS

Prime office building for sale. Building currently 4,566 sf available for owner occupancy. Building can be made 100% available for owner/buyer. Building has 1 tenant located on the 2nd floor. Building is 6,135+/- sf on 2 floors. Main floor is 2 suites, each 1,717 sf. 2nd floor has 2 suites, each is 1,132 sf. 2 ground floor suites are fit out for medical use and can be combined. The 2nd floor is accessed via stairs. The building has a basement of 1,850+/- sf. On site parking. Signage on New Road. Utilities are separately metered.