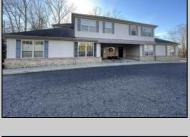

## COMMENTS

Prime office building for sale. Building currently 4,566 sf available for owner occupancy. Building can be made 100% available for owner/buyer. Building has 1 tenant located on the 2nd floor. Building is 6,135+/- sf on 2 floors. Main floor is 2 suites, each 1,717 sf. 2nd floor has 2 suites, each is 1,132 sf. 2 ground floor suites are fit out for medical use and can be combined. The 2nd floor is accessed via stairs. The building has a basement of 1,850+/- sf. On site parking. Signage on New Road. Utilities are separately metered.