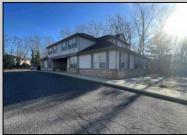

## COMMENTS

Prime office building for sale. Building currently 4,566 sf available for owner occupancy. Building can be made 100% available for owner/buyer. Building has 1 tenant located on the 2nd floor. Building is 6,135+/- sf on 2 floors. Main floor is 2 suites, each 1,717 sf. 2nd floor has 2 suites, each is 1,132 sf. 2 ground floor suites are fit out for medical use and can be combined. The 2nd floor is accessed via stairs. The building has a basement of 1,850+/- sf. On site parking. Signage on New Road. Utilities are separately metered.