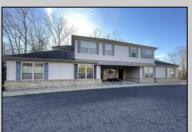

## COMMENTS

Prime office building for sale. Building currently 4,566 sf available for owner occupancy. Building can be made 100% available for owner/buyer. Building has 1 tenant located on the 2nd floor. Building is 6,135+/- sf on 2 floors. Main floor is 2 suites, each 1,717 sf. 2nd floor has 2 suites, each is 1,132 sf. 2 ground floor suites are fit out for medical use and can be combined. The 2nd floor is accessed via stairs. The building has a basement of 1,850+/- sf. On site parking. Signage on New Road. Utilities are separately metered.