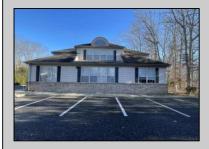

## COMMENTS

Prime office building for sale. Building currently 4,566 sf available for owner occupancy. Building can be made 100% available for owner/buyer. Building has 1 tenant located on the 2nd floor. Building is 6,135+/- sf on 2 floors. Main floor is 2 suites, each 1,717 sf. 2nd floor has 2 suites, each is 1,132 sf. 2 ground floor suites are fit out for medical use and can be combined. The 2nd floor is accessed via stairs. The building has a basement of 1,850+/- sf. On site parking. Signage on New Road. Utilities are separately metered.