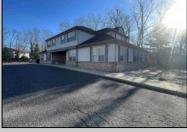

## COMMENTS

Prime office building for sale. Building currently 4,566 sf available for owner occupancy. Building can be made 100% available for owner/buyer. Building has 1 tenant located on the 2nd floor. Building is 6,135+/- sf on 2 floors. Main floor is 2 suites, each 1,717 sf. 2nd floor has 2 suites, each is 1,132 sf. 2 ground floor suites are fit out for medical use and can be combined. The 2nd floor is accessed via stairs. The building has a basement of 1,850+/- sf. On site parking. Signage on New Road. Utilities are separately metered.