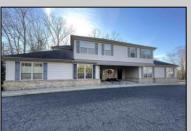

## COMMENTS

Prime office building for sale. Building currently 4,566 sf available for owner occupancy. Building can be made 100% available for owner/buyer. Building has 1 tenant located on the 2nd floor. Building is 6,135+/- sf on 2 floors. Main floor is 2 suites, each 1,717 sf. 2nd floor has 2 suites, each is 1,132 sf. 2 ground floor suites are fit out for medical use and can be combined. The 2nd floor is accessed via stairs. The building has a basement of 1,850+/- sf. On site parking. Signage on New Road. Utilities are separately metered.