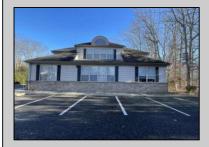

## COMMENTS

Prime office building for sale. Building currently 4,566 sf available for owner occupancy. Building can be made 100% available for owner/buyer. Building has 1 tenant located on the 2nd floor. Building is 6,135+/- sf on 2 floors. Main floor is 2 suites, each 1,717 sf. 2nd floor has 2 suites, each is 1,132 sf. 2 ground floor suites are fit out for medical use and can be combined. The 2nd floor is accessed via stairs. The building has a basement of 1,850+/- sf. On site parking. Signage on New Road. Utilities are separately metered.