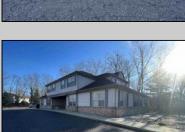

## COMMENTS

Prime office building for sale. Building currently 4,566 sf available for owner occupancy. Building can be made 100% available for owner/buyer. Building has 1 tenant located on the 2nd floor. Building is 6,135+/- sf on 2 floors. Main floor is 2 suites, each 1,717 sf. 2nd floor has 2 suites, each is 1,132 sf. 2 ground floor suites are fit out for medical use and can be combined. The 2nd floor is accessed via stairs. The building has a basement of 1,850+/- sf. On site parking. Signage on New Road. Utilities are separately metered.