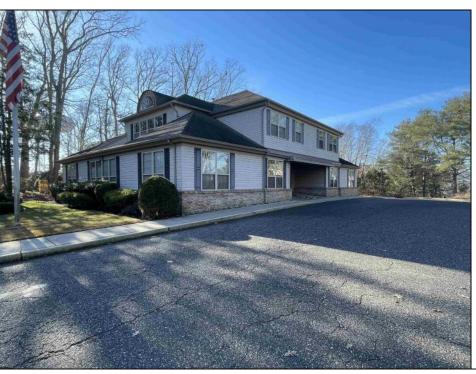

## COMMENTS

Prime office building for sale. Building currently 4,566 sf available for owner occupancy. Building can be made 100% available for owner/buyer. Building has 1 tenant located on the 2nd floor. Building is 6,135+/- sf on 2 floors. Main floor is 2 suites, each 1,717 sf. 2nd floor has 2 suites, each is 1,132 sf. 2 ground floor suites are fit out for medical use and can be combined. The 2nd floor is accessed via stairs. The building has a basement of 1,850+/- sf. On site parking. Signage on New Road. Utilities are separately metered.