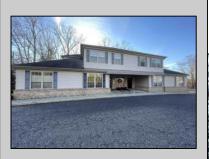

## COMMENTS

Prime office building for sale. Building currently 4,566 sf available for owner occupancy. Building can be made 100% available for owner/buyer. Building has 1 tenant located on the 2nd floor. Building is 6,135+/- sf on 2 floors. Main floor is 2 suites, each 1,717 sf. 2nd floor has 2 suites, each is 1,132 sf. 2 ground floor suites are fit out for medical use and can be combined. The 2nd floor is accessed via stairs. The building has a basement of 1,850+/- sf. On site parking. Signage on New Road. Utilities are separately metered.