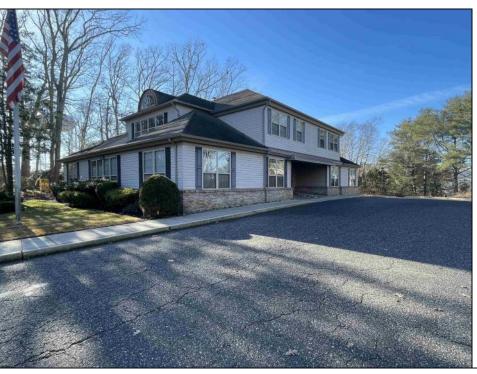

## COMMENTS

Prime office building for sale. Building currently 4,566 sf available for owner occupancy. Building can be made 100% available for owner/buyer. Building has 1 tenant located on the 2nd floor. Building is 6,135+/- sf on 2 floors. Main floor is 2 suites, each 1,717 sf. 2nd floor has 2 suites, each is 1,132 sf. 2 ground floor suites are fit out for medical use and can be combined. The 2nd floor is accessed via stairs. The building has a basement of 1,850+/- sf. On site parking. Signage on New Road. Utilities are separately metered.