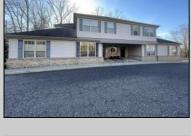

## COMMENTS

Prime office building for sale. Building currently 4,566 sf available for owner occupancy. Building can be made 100% available for owner/buyer. Building has 1 tenant located on the 2nd floor. Building is 6,135+/- sf on 2 floors. Main floor is 2 suites, each 1,717 sf. 2nd floor has 2 suites, each is 1,132 sf. 2 ground floor suites are fit out for medical use and can be combined. The 2nd floor is accessed via stairs. The building has a basement of 1,850+/- sf. On site parking. Signage on New Road. Utilities are separately metered.