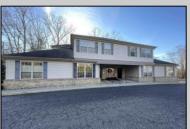

## COMMENTS

Prime office building for sale. Building currently 4,566 sf available for owner occupancy. Building can be made 100% available for owner/buyer. Building has 1 tenant located on the 2nd floor. Building is 6,135+/- sf on 2 floors. Main floor is 2 suites, each 1,717 sf. 2nd floor has 2 suites, each is 1,132 sf. 2 ground floor suites are fit out for medical use and can be combined. The 2nd floor is accessed via stairs. The building has a basement of 1,850+/- sf. On site parking. Signage on New Road. Utilities are separately metered.