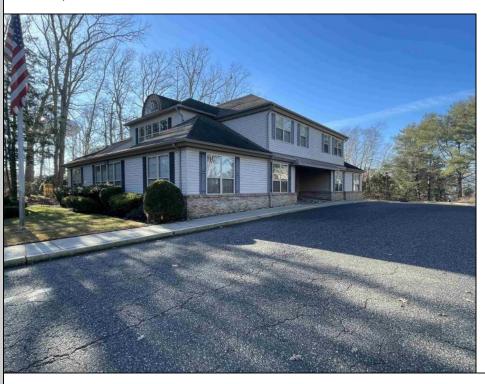

## COMMENTS

Prime office building for sale. Building currently 4,566 sf available for owner occupancy. Building can be made 100% available for owner/buyer. Building has 1 tenant located on the 2nd floor. Building is 6,135+/- sf on 2 floors. Main floor is 2 suites, each 1,717 sf. 2nd floor has 2 suites, each is 1,132 sf. 2 ground floor suites are fit out for medical use and can be combined. The 2nd floor is accessed via stairs. The building has a basement of 1,850+/- sf. On site parking. Signage on New Road. Utilities are separately metered.