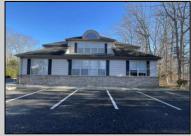

## COMMENTS

Prime office building for sale. Building currently 4,566 sf available for owner occupancy. Building can be made 100% available for owner/buyer. Building has 1 tenant located on the 2nd floor. Building is 6,135+/- sf on 2 floors. Main floor is 2 suites, each 1,717 sf. 2nd floor has 2 suites, each is 1,132 sf. 2 ground floor suites are fit out for medical use and can be combined. The 2nd floor is accessed via stairs. The building has a basement of 1,850+/- sf. On site parking. Signage on New Road. Utilities are separately metered.