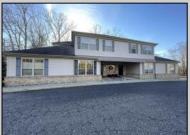

## COMMENTS

Prime office building for sale. Building currently 4,566 sf available for owner occupancy. Building can be made 100% available for owner/buyer. Building has 1 tenant located on the 2nd floor. Building is 6,135+/- sf on 2 floors. Main floor is 2 suites, each 1,717 sf. 2nd floor has 2 suites, each is 1,132 sf. 2 ground floor suites are fit out for medical use and can be combined. The 2nd floor is accessed via stairs. The building has a basement of 1,850+/- sf. On site parking. Signage on New Road. Utilities are separately metered.