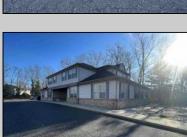

## COMMENTS

Prime office building for sale. Building currently 4,566 sf available for owner occupancy. Building can be made 100% available for owner/buyer. Building has 1 tenant located on the 2nd floor. Building is 6,135+/- sf on 2 floors. Main floor is 2 suites, each 1,717 sf. 2nd floor has 2 suites, each is 1,132 sf. 2 ground floor suites are fit out for medical use and can be combined. The 2nd floor is accessed via stairs. The building has a basement of 1,850+/- sf. On site parking. Signage on New Road. Utilities are separately metered.