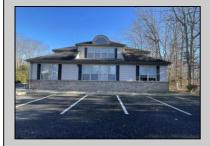

## COMMENTS

Prime office building for sale. Building currently 4,566 sf available for owner occupancy. Building can be made 100% available for owner/buyer. Building has 1 tenant located on the 2nd floor. Building is 6,135+/- sf on 2 floors. Main floor is 2 suites, each 1,717 sf. 2nd floor has 2 suites, each is 1,132 sf. 2 ground floor suites are fit out for medical use and can be combined. The 2nd floor is accessed via stairs. The building has a basement of 1,850+/- sf. On site parking. Signage on New Road. Utilities are separately metered.