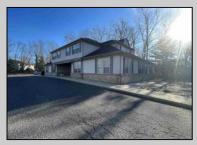

## COMMENTS

Prime office building for sale. Building currently 4,566 sf available for owner occupancy. Building can be made 100% available for owner/buyer. Building has 1 tenant located on the 2nd floor. Building is 6,135+/- sf on 2 floors. Main floor is 2 suites, each 1,717 sf. 2nd floor has 2 suites, each is 1,132 sf. 2 ground floor suites are fit out for medical use and can be combined. The 2nd floor is accessed via stairs. The building has a basement of 1,850+/- sf. On site parking. Signage on New Road. Utilities are separately metered.