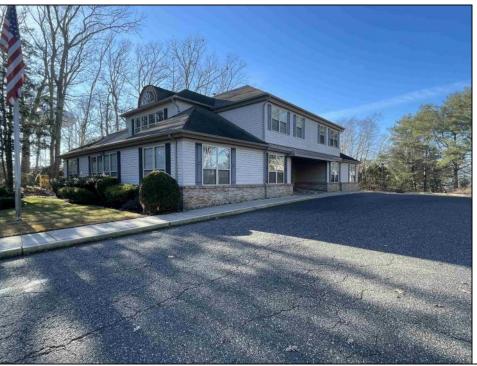

## COMMENTS

Prime office building for sale. Building currently 4,566 sf available for owner occupancy. Building can be made 100% available for owner/buyer. Building has 1 tenant located on the 2nd floor. Building is 6,135+/- sf on 2 floors. Main floor is 2 suites, each 1,717 sf. 2nd floor has 2 suites, each is 1,132 sf. 2 ground floor suites are fit out for medical use and can be combined. The 2nd floor is accessed via stairs. The building has a basement of 1,850+/- sf. On site parking. Signage on New Road. Utilities are separately metered.