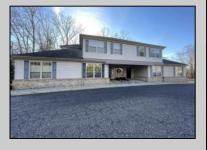

## COMMENTS

Prime office building for sale. Building currently 4,566 sf available for owner occupancy. Building can be made 100% available for owner/buyer. Building has 1 tenant located on the 2nd floor. Building is 6,135+/- sf on 2 floors. Main floor is 2 suites, each 1,717 sf. 2nd floor has 2 suites, each is 1,132 sf. 2 ground floor suites are fit out for medical use and can be combined. The 2nd floor is accessed via stairs. The building has a basement of 1,850+/- sf. On site parking. Signage on New Road. Utilities are separately metered.