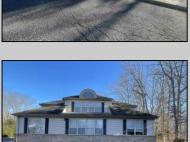

## COMMENTS

Prime office building for sale. Building currently 4,566 sf available for owner occupancy. Building can be made 100% available for owner/buyer. Building has 1 tenant located on the 2nd floor. Building is 6,135+/- sf on 2 floors. Main floor is 2 suites, each 1,717 sf. 2nd floor has 2 suites, each is 1,132 sf. 2 ground floor suites are fit out for medical use and can be combined. The 2nd floor is accessed via stairs. The building has a basement of 1,850+/- sf. On site parking. Signage on New Road. Utilities are separately metered.