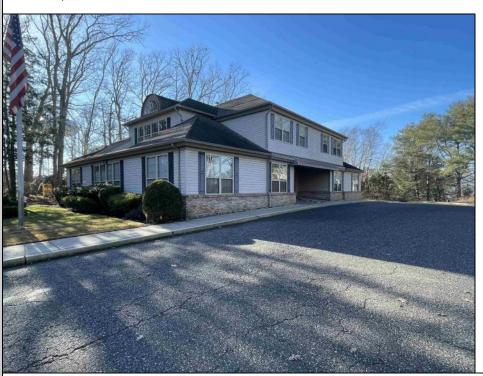

## COMMENTS

Prime office building for sale. Building currently 4,566 sf available for owner occupancy. Building can be made 100% available for owner/buyer. Building has 1 tenant located on the 2nd floor. Building is 6,135+/- sf on 2 floors. Main floor is 2 suites, each 1,717 sf. 2nd floor has 2 suites, each is 1,132 sf. 2 ground floor suites are fit out for medical use and can be combined. The 2nd floor is accessed via stairs. The building has a basement of 1,850+/- sf. On site parking. Signage on New Road. Utilities are separately metered.