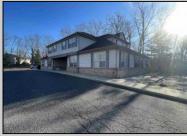

## COMMENTS

Prime office building for sale. Building currently 4,566 sf available for owner occupancy. Building can be made 100% available for owner/buyer. Building has 1 tenant located on the 2nd floor. Building is 6,135+/- sf on 2 floors. Main floor is 2 suites, each 1,717 sf. 2nd floor has 2 suites, each is 1,132 sf. 2 ground floor suites are fit out for medical use and can be combined. The 2nd floor is accessed via stairs. The building has a basement of 1,850+/- sf. On site parking. Signage on New Road. Utilities are separately metered.