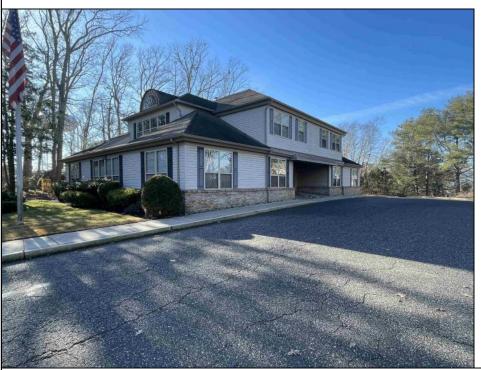

## COMMENTS

Prime office building for sale. Building currently 4,566 sf available for owner occupancy. Building can be made 100% available for owner/buyer. Building has 1 tenant located on the 2nd floor. Building is 6,135+/- sf on 2 floors. Main floor is 2 suites, each 1,717 sf. 2nd floor has 2 suites, each is 1,132 sf. 2 ground floor suites are fit out for medical use and can be combined. The 2nd floor is accessed via stairs. The building has a basement of 1,850+/- sf. On site parking. Signage on New Road. Utilities are separately metered.

## **PROPERTY DETAILS**

Ask for John Lazzara Berger Realty Inc 3160 Asbury Avenue, Ocean City Call: 609-399-0076 Email to: jol@bergerrealty.com