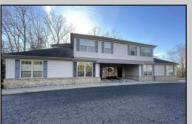

## COMMENTS

Prime office building for sale. Building currently 4,566 sf available for owner occupancy. Building can be made 100% available for owner/buyer. Building has 1 tenant located on the 2nd floor. Building is 6,135+/- sf on 2 floors. Main floor is 2 suites, each 1,717 sf. 2nd floor has 2 suites, each is 1,132 sf. 2 ground floor suites are fit out for medical use and can be combined. The 2nd floor is accessed via stairs. The building has a basement of 1,850+/- sf. On site parking. Signage on New Road. Utilities are separately metered.