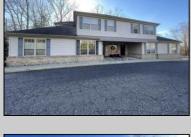

## COMMENTS

Prime office building for sale. Building currently 4,566 sf available for owner occupancy. Building can be made 100% available for owner/buyer. Building has 1 tenant located on the 2nd floor. Building is 6,135+/- sf on 2 floors. Main floor is 2 suites, each 1,717 sf. 2nd floor has 2 suites, each is 1,132 sf. 2 ground floor suites are fit out for medical use and can be combined. The 2nd floor is accessed via stairs. The building has a basement of 1,850+/- sf. On site parking. Signage on New Road. Utilities are separately metered.