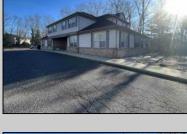

## COMMENTS

Prime office building for sale. Building currently 4,566 sf available for owner occupancy. Building can be made 100% available for owner/buyer. Building has 1 tenant located on the 2nd floor. Building is 6,135+/- sf on 2 floors. Main floor is 2 suites, each 1,717 sf. 2nd floor has 2 suites, each is 1,132 sf. 2 ground floor suites are fit out for medical use and can be combined. The 2nd floor is accessed via stairs. The building has a basement of 1,850+/- sf. On site parking. Signage on New Road. Utilities are separately metered.