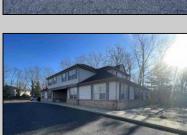

## COMMENTS

Prime office building for sale. Building currently 4,566 sf available for owner occupancy. Building can be made 100% available for owner/buyer. Building has 1 tenant located on the 2nd floor. Building is 6,135+/- sf on 2 floors. Main floor is 2 suites, each 1,717 sf. 2nd floor has 2 suites, each is 1,132 sf. 2 ground floor suites are fit out for medical use and can be combined. The 2nd floor is accessed via stairs. The building has a basement of 1,850+/- sf. On site parking. Signage on New Road. Utilities are separately metered.