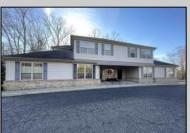

## COMMENTS

Prime office building for sale. Building currently 4,566 sf available for owner occupancy. Building can be made 100% available for owner/buyer. Building has 1 tenant located on the 2nd floor. Building is 6,135+/- sf on 2 floors. Main floor is 2 suites, each 1,717 sf. 2nd floor has 2 suites, each is 1,132 sf. 2 ground floor suites are fit out for medical use and can be combined. The 2nd floor is accessed via stairs. The building has a basement of 1,850+/- sf. On site parking. Signage on New Road. Utilities are separately metered.