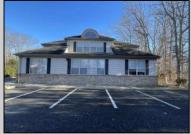

## COMMENTS

Prime office building for sale. Building currently 4,566 sf available for owner occupancy. Building can be made 100% available for owner/buyer. Building has 1 tenant located on the 2nd floor. Building is 6,135+/- sf on 2 floors. Main floor is 2 suites, each 1,717 sf. 2nd floor has 2 suites, each is 1,132 sf. 2 ground floor suites are fit out for medical use and can be combined. The 2nd floor is accessed via stairs. The building has a basement of 1,850+/- sf. On site parking. Signage on New Road. Utilities are separately metered.