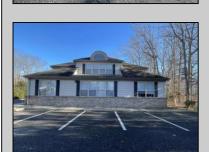

## COMMENTS

Prime office building for sale. Building currently 4,566 sf available for owner occupancy. Building can be made 100% available for owner/buyer. Building has 1 tenant located on the 2nd floor. Building is 6,135+/- sf on 2 floors. Main floor is 2 suites, each 1,717 sf. 2nd floor has 2 suites, each is 1,132 sf. 2 ground floor suites are fit out for medical use and can be combined. The 2nd floor is accessed via stairs. The building has a basement of 1,850+/- sf. On site parking. Signage on New Road. Utilities are separately metered.