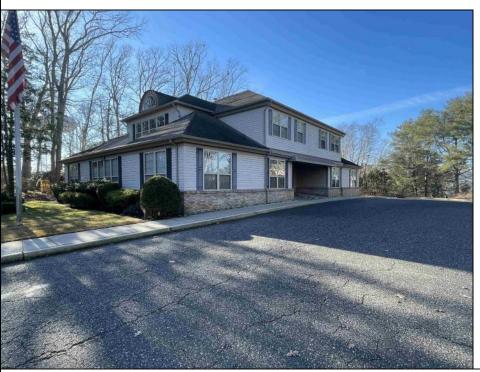

## COMMENTS

Prime office building for sale. Building currently 4,566 sf available for owner occupancy. Building can be made 100% available for owner/buyer. Building has 1 tenant located on the 2nd floor. Building is 6,135+/- sf on 2 floors. Main floor is 2 suites, each 1,717 sf. 2nd floor has 2 suites, each is 1,132 sf. 2 ground floor suites are fit out for medical use and can be combined. The 2nd floor is accessed via stairs. The building has a basement of 1,850+/- sf. On site parking. Signage on New Road. Utilities are separately metered.