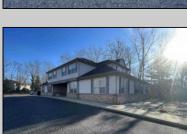

## COMMENTS

Prime office building for sale. Building currently 4,566 sf available for owner occupancy. Building can be made 100% available for owner/buyer. Building has 1 tenant located on the 2nd floor. Building is 6,135+/- sf on 2 floors. Main floor is 2 suites, each 1,717 sf. 2nd floor has 2 suites, each is 1,132 sf. 2 ground floor suites are fit out for medical use and can be combined. The 2nd floor is accessed via stairs. The building has a basement of 1,850+/- sf. On site parking. Signage on New Road. Utilities are separately metered.