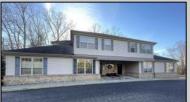

## COMMENTS

Prime office building for sale. Building currently 4,566 sf available for owner occupancy. Building can be made 100% available for owner/buyer. Building has 1 tenant located on the 2nd floor. Building is 6,135+/- sf on 2 floors. Main floor is 2 suites, each 1,717 sf. 2nd floor has 2 suites, each is 1,132 sf. 2 ground floor suites are fit out for medical use and can be combined. The 2nd floor is accessed via stairs. The building has a basement of 1,850+/- sf. On site parking. Signage on New Road. Utilities are separately metered.