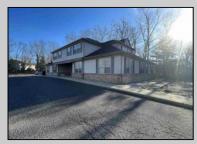

## COMMENTS

Prime office building for sale. Building currently 4,566 sf available for owner occupancy. Building can be made 100% available for owner/buyer. Building has 1 tenant located on the 2nd floor. Building is 6,135+/- sf on 2 floors. Main floor is 2 suites, each 1,717 sf. 2nd floor has 2 suites, each is 1,132 sf. 2 ground floor suites are fit out for medical use and can be combined. The 2nd floor is accessed via stairs. The building has a basement of 1,850+/- sf. On site parking. Signage on New Road. Utilities are separately metered.