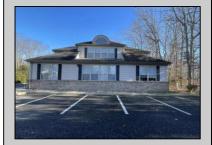

## COMMENTS

Prime office building for sale. Building currently 4,566 sf available for owner occupancy. Building can be made 100% available for owner/buyer. Building has 1 tenant located on the 2nd floor. Building is 6,135+/- sf on 2 floors. Main floor is 2 suites, each 1,717 sf. 2nd floor has 2 suites, each is 1,132 sf. 2 ground floor suites are fit out for medical use and can be combined. The 2nd floor is accessed via stairs. The building has a basement of 1,850+/- sf. On site parking. Signage on New Road. Utilities are separately metered.