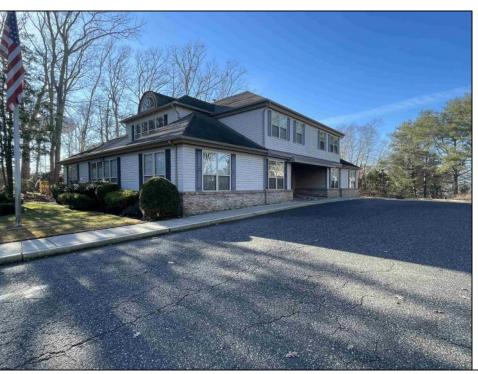

## COMMENTS

Prime office building for sale. Building currently 4,566 sf available for owner occupancy. Building can be made 100% available for owner/buyer. Building has 1 tenant located on the 2nd floor. Building is 6,135+/- sf on 2 floors. Main floor is 2 suites, each 1,717 sf. 2nd floor has 2 suites, each is 1,132 sf. 2 ground floor suites are fit out for medical use and can be combined. The 2nd floor is accessed via stairs. The building has a basement of 1,850+/- sf. On site parking. Signage on New Road. Utilities are separately metered.