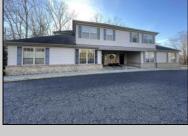

## COMMENTS

Prime office building for sale. Building currently 4,566 sf available for owner occupancy. Building can be made 100% available for owner/buyer. Building has 1 tenant located on the 2nd floor. Building is 6,135+/- sf on 2 floors. Main floor is 2 suites, each 1,717 sf. 2nd floor has 2 suites, each is 1,132 sf. 2 ground floor suites are fit out for medical use and can be combined. The 2nd floor is accessed via stairs. The building has a basement of 1,850+/- sf. On site parking. Signage on New Road. Utilities are separately metered.