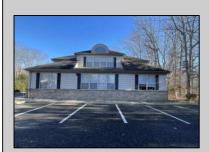

## COMMENTS

Prime office building for sale. Building currently 4,566 sf available for owner occupancy. Building can be made 100% available for owner/buyer. Building has 1 tenant located on the 2nd floor. Building is 6,135+/- sf on 2 floors. Main floor is 2 suites, each 1,717 sf. 2nd floor has 2 suites, each is 1,132 sf. 2 ground floor suites are fit out for medical use and can be combined. The 2nd floor is accessed via stairs. The building has a basement of 1,850+/- sf. On site parking. Signage on New Road. Utilities are separately metered.