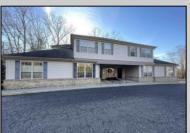

## COMMENTS

Prime office building for sale. Building currently 4,566 sf available for owner occupancy. Building can be made 100% available for owner/buyer. Building has 1 tenant located on the 2nd floor. Building is 6,135+/- sf on 2 floors. Main floor is 2 suites, each 1,717 sf. 2nd floor has 2 suites, each is 1,132 sf. 2 ground floor suites are fit out for medical use and can be combined. The 2nd floor is accessed via stairs. The building has a basement of 1,850+/- sf. On site parking. Signage on New Road. Utilities are separately metered.