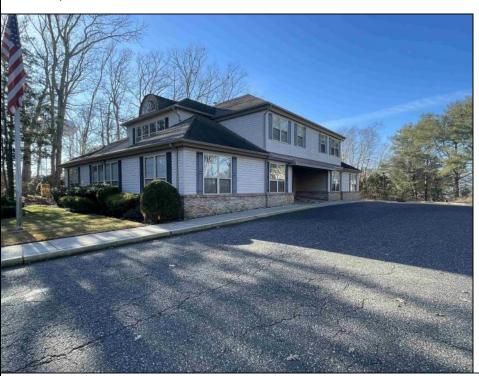

## COMMENTS

Prime office building for sale. Building currently 4,566 sf available for owner occupancy. Building can be made 100% available for owner/buyer. Building has 1 tenant located on the 2nd floor. Building is 6,135+/- sf on 2 floors. Main floor is 2 suites, each 1,717 sf. 2nd floor has 2 suites, each is 1,132 sf. 2 ground floor suites are fit out for medical use and can be combined. The 2nd floor is accessed via stairs. The building has a basement of 1,850+/- sf. On site parking. Signage on New Road. Utilities are separately metered.