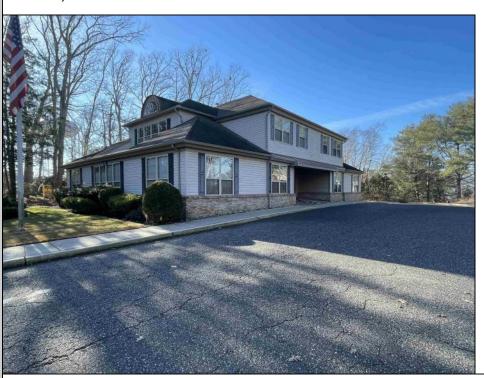

## COMMENTS

Prime office building for sale. Building currently 4,566 sf available for owner occupancy. Building can be made 100% available for owner/buyer. Building has 1 tenant located on the 2nd floor. Building is 6,135+/- sf on 2 floors. Main floor is 2 suites, each 1,717 sf. 2nd floor has 2 suites, each is 1,132 sf. 2 ground floor suites are fit out for medical use and can be combined. The 2nd floor is accessed via stairs. The building has a basement of 1,850+/- sf. On site parking. Signage on New Road. Utilities are separately metered.