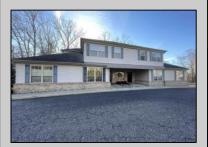

## COMMENTS

Prime office building for sale. Building currently 4,566 sf available for owner occupancy. Building can be made 100% available for owner/buyer. Building has 1 tenant located on the 2nd floor. Building is 6,135+/- sf on 2 floors. Main floor is 2 suites, each 1,717 sf. 2nd floor has 2 suites, each is 1,132 sf. 2 ground floor suites are fit out for medical use and can be combined. The 2nd floor is accessed via stairs. The building has a basement of 1,850+/- sf. On site parking. Signage on New Road. Utilities are separately metered.