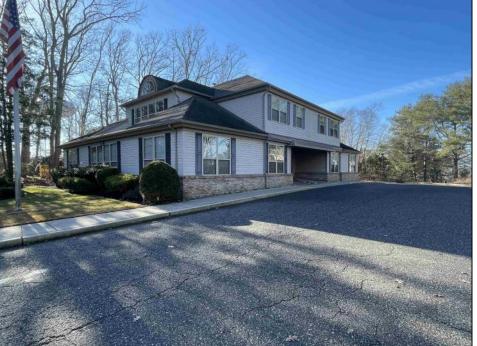

## COMMENTS

Prime office building for sale. Building currently 4,566 sf available for owner occupancy. Building can be made 100% available for owner/buyer. Building has 1 tenant located on the 2nd floor. Building is 6,135+/- sf on 2 floors. Main floor is 2 suites, each 1,717 sf. 2nd floor has 2 suites, each is 1,132 sf. 2 ground floor suites are fit out for medical use and can be combined. The 2nd floor is accessed via stairs. The building has a basement of 1,850+/- sf. On site parking. Signage on New Road. Utilities are separately metered.