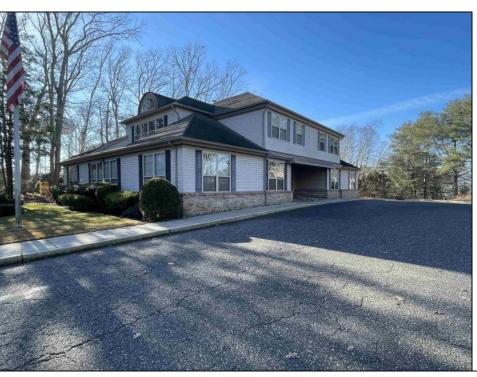

## COMMENTS

Prime office building for sale. Building currently 4,566 sf available for owner occupancy. Building can be made 100% available for owner/buyer. Building has 1 tenant located on the 2nd floor. Building is 6,135+/- sf on 2 floors. Main floor is 2 suites, each 1,717 sf. 2nd floor has 2 suites, each is 1,132 sf. 2 ground floor suites are fit out for medical use and can be combined. The 2nd floor is accessed via stairs. The building has a basement of 1,850+/- sf. On site parking. Signage on New Road. Utilities are separately metered.