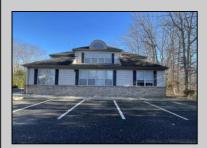

## COMMENTS

Prime office building for sale. Building currently 4,566 sf available for owner occupancy. Building can be made 100% available for owner/buyer. Building has 1 tenant located on the 2nd floor. Building is 6,135+/- sf on 2 floors. Main floor is 2 suites, each 1,717 sf. 2nd floor has 2 suites, each is 1,132 sf. 2 ground floor suites are fit out for medical use and can be combined. The 2nd floor is accessed via stairs. The building has a basement of 1,850+/- sf. On site parking. Signage on New Road. Utilities are separately metered.