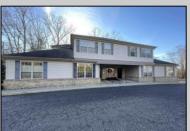

## COMMENTS

Prime office building for sale. Building currently 4,566 sf available for owner occupancy. Building can be made 100% available for owner/buyer. Building has 1 tenant located on the 2nd floor. Building is 6,135+/- sf on 2 floors. Main floor is 2 suites, each 1,717 sf. 2nd floor has 2 suites, each is 1,132 sf. 2 ground floor suites are fit out for medical use and can be combined. The 2nd floor is accessed via stairs. The building has a basement of 1,850+/- sf. On site parking. Signage on New Road. Utilities are separately metered.