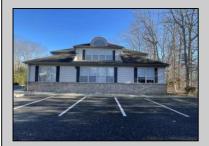

## COMMENTS

Prime office building for sale. Building currently 4,566 sf available for owner occupancy. Building can be made 100% available for owner/buyer. Building has 1 tenant located on the 2nd floor. Building is 6,135+/- sf on 2 floors. Main floor is 2 suites, each 1,717 sf. 2nd floor has 2 suites, each is 1,132 sf. 2 ground floor suites are fit out for medical use and can be combined. The 2nd floor is accessed via stairs. The building has a basement of 1,850+/- sf. On site parking. Signage on New Road. Utilities are separately metered.