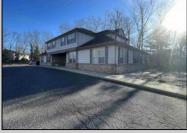

## COMMENTS

Prime office building for sale. Building currently 4,566 sf available for owner occupancy. Building can be made 100% available for owner/buyer. Building has 1 tenant located on the 2nd floor. Building is 6,135+/- sf on 2 floors. Main floor is 2 suites, each 1,717 sf. 2nd floor has 2 suites, each is 1,132 sf. 2 ground floor suites are fit out for medical use and can be combined. The 2nd floor is accessed via stairs. The building has a basement of 1,850+/- sf. On site parking. Signage on New Road. Utilities are separately metered.