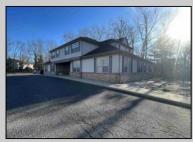

## COMMENTS

Prime office building for sale. Building currently 4,566 sf available for owner occupancy. Building can be made 100% available for owner/buyer. Building has 1 tenant located on the 2nd floor. Building is 6,135+/- sf on 2 floors. Main floor is 2 suites, each 1,717 sf. 2nd floor has 2 suites, each is 1,132 sf. 2 ground floor suites are fit out for medical use and can be combined. The 2nd floor is accessed via stairs. The building has a basement of 1,850+/- sf. On site parking. Signage on New Road. Utilities are separately metered.