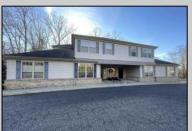

## COMMENTS

Prime office building for sale. Building currently 4,566 sf available for owner occupancy. Building can be made 100% available for owner/buyer. Building has 1 tenant located on the 2nd floor. Building is 6,135+/- sf on 2 floors. Main floor is 2 suites, each 1,717 sf. 2nd floor has 2 suites, each is 1,132 sf. 2 ground floor suites are fit out for medical use and can be combined. The 2nd floor is accessed via stairs. The building has a basement of 1,850+/- sf. On site parking. Signage on New Road. Utilities are separately metered.