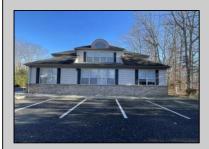

## COMMENTS

Prime office building for sale. Building currently 4,566 sf available for owner occupancy. Building can be made 100% available for owner/buyer. Building has 1 tenant located on the 2nd floor. Building is 6,135+/- sf on 2 floors. Main floor is 2 suites, each 1,717 sf. 2nd floor has 2 suites, each is 1,132 sf. 2 ground floor suites are fit out for medical use and can be combined. The 2nd floor is accessed via stairs. The building has a basement of 1,850+/- sf. On site parking. Signage on New Road. Utilities are separately metered.