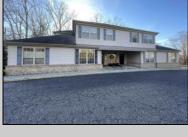

## COMMENTS

Prime office building for sale. Building currently 4,566 sf available for owner occupancy. Building can be made 100% available for owner/buyer. Building has 1 tenant located on the 2nd floor. Building is 6,135+/- sf on 2 floors. Main floor is 2 suites, each 1,717 sf. 2nd floor has 2 suites, each is 1,132 sf. 2 ground floor suites are fit out for medical use and can be combined. The 2nd floor is accessed via stairs. The building has a basement of 1,850+/- sf. On site parking. Signage on New Road. Utilities are separately metered.