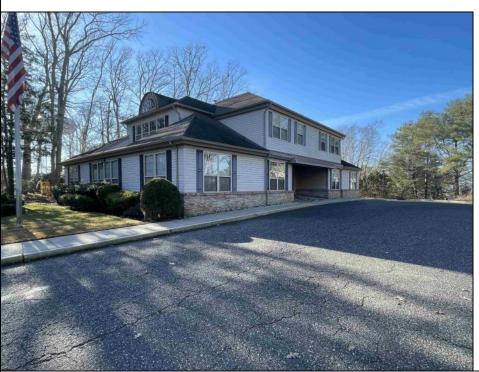

## COMMENTS

Prime office building for sale. Building currently 4,566 sf available for owner occupancy. Building can be made 100% available for owner/buyer. Building has 1 tenant located on the 2nd floor. Building is 6,135+/- sf on 2 floors. Main floor is 2 suites, each 1,717 sf. 2nd floor has 2 suites, each is 1,132 sf. 2 ground floor suites are fit out for medical use and can be combined. The 2nd floor is accessed via stairs. The building has a basement of 1,850+/- sf. On site parking. Signage on New Road. Utilities are separately metered.