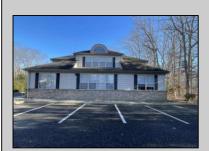

## COMMENTS

Prime office building for sale. Building currently 4,566 sf available for owner occupancy. Building can be made 100% available for owner/buyer. Building has 1 tenant located on the 2nd floor. Building is 6,135+/- sf on 2 floors. Main floor is 2 suites, each 1,717 sf. 2nd floor has 2 suites, each is 1,132 sf. 2 ground floor suites are fit out for medical use and can be combined. The 2nd floor is accessed via stairs. The building has a basement of 1,850+/- sf. On site parking. Signage on New Road. Utilities are separately metered.