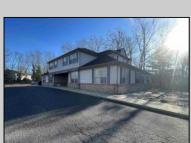

## COMMENTS

Prime office building for sale. Building currently 4,566 sf available for owner occupancy. Building can be made 100% available for owner/buyer. Building has 1 tenant located on the 2nd floor. Building is 6,135+/- sf on 2 floors. Main floor is 2 suites, each 1,717 sf. 2nd floor has 2 suites, each is 1,132 sf. 2 ground floor suites are fit out for medical use and can be combined. The 2nd floor is accessed via stairs. The building has a basement of 1,850+/- sf. On site parking. Signage on New Road. Utilities are separately metered.