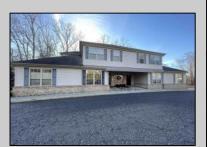

## COMMENTS

Prime office building for sale. Building currently 4,566 sf available for owner occupancy. Building can be made 100% available for owner/buyer. Building has 1 tenant located on the 2nd floor. Building is 6,135+/- sf on 2 floors. Main floor is 2 suites, each 1,717 sf. 2nd floor has 2 suites, each is 1,132 sf. 2 ground floor suites are fit out for medical use and can be combined. The 2nd floor is accessed via stairs. The building has a basement of 1,850+/- sf. On site parking. Signage on New Road. Utilities are separately metered.