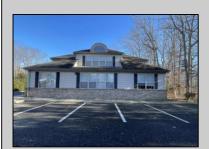

## COMMENTS

Prime office building for sale. Building currently 4,566 sf available for owner occupancy. Building can be made 100% available for owner/buyer. Building has 1 tenant located on the 2nd floor. Building is 6,135+/- sf on 2 floors. Main floor is 2 suites, each 1,717 sf. 2nd floor has 2 suites, each is 1,132 sf. 2 ground floor suites are fit out for medical use and can be combined. The 2nd floor is accessed via stairs. The building has a basement of 1,850+/- sf. On site parking. Signage on New Road. Utilities are separately metered.