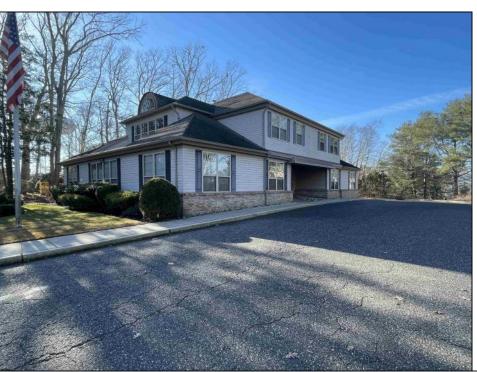

## COMMENTS

Prime office building for sale. Building currently 4,566 sf available for owner occupancy. Building can be made 100% available for owner/buyer. Building has 1 tenant located on the 2nd floor. Building is 6,135+/- sf on 2 floors. Main floor is 2 suites, each 1,717 sf. 2nd floor has 2 suites, each is 1,132 sf. 2 ground floor suites are fit out for medical use and can be combined. The 2nd floor is accessed via stairs. The building has a basement of 1,850+/- sf. On site parking. Signage on New Road. Utilities are separately metered.