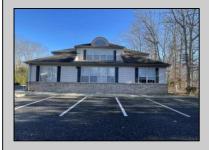

## COMMENTS

Prime office building for sale. Building currently 4,566 sf available for owner occupancy. Building can be made 100% available for owner/buyer. Building has 1 tenant located on the 2nd floor. Building is 6,135+/- sf on 2 floors. Main floor is 2 suites, each 1,717 sf. 2nd floor has 2 suites, each is 1,132 sf. 2 ground floor suites are fit out for medical use and can be combined. The 2nd floor is accessed via stairs. The building has a basement of 1,850+/- sf. On site parking. Signage on New Road. Utilities are separately metered.