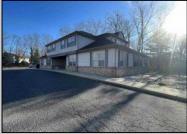

## COMMENTS

Prime office building for sale. Building currently 4,566 sf available for owner occupancy. Building can be made 100% available for owner/buyer. Building has 1 tenant located on the 2nd floor. Building is 6,135+/- sf on 2 floors. Main floor is 2 suites, each 1,717 sf. 2nd floor has 2 suites, each is 1,132 sf. 2 ground floor suites are fit out for medical use and can be combined. The 2nd floor is accessed via stairs. The building has a basement of 1,850+/- sf. On site parking. Signage on New Road. Utilities are separately metered.