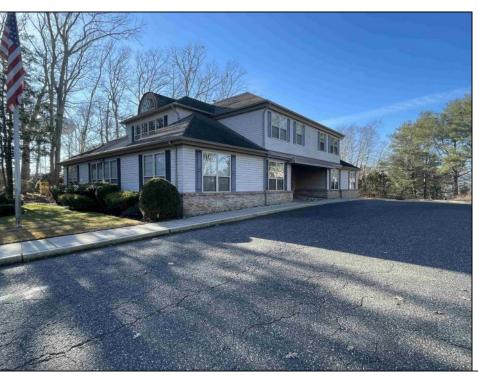

## COMMENTS

Prime office building for sale. Building currently 4,566 sf available for owner occupancy. Building can be made 100% available for owner/buyer. Building has 1 tenant located on the 2nd floor. Building is 6,135+/- sf on 2 floors. Main floor is 2 suites, each 1,717 sf. 2nd floor has 2 suites, each is 1,132 sf. 2 ground floor suites are fit out for medical use and can be combined. The 2nd floor is accessed via stairs. The building has a basement of 1,850+/- sf. On site parking. Signage on New Road. Utilities are separately metered.