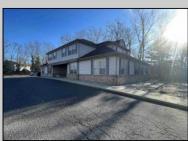

## COMMENTS

Prime office building for sale. Building currently 4,566 sf available for owner occupancy. Building can be made 100% available for owner/buyer. Building has 1 tenant located on the 2nd floor. Building is 6,135+/- sf on 2 floors. Main floor is 2 suites, each 1,717 sf. 2nd floor has 2 suites, each is 1,132 sf. 2 ground floor suites are fit out for medical use and can be combined. The 2nd floor is accessed via stairs. The building has a basement of 1,850+/- sf. On site parking. Signage on New Road. Utilities are separately metered.