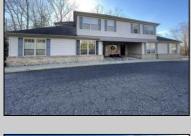

## COMMENTS

Prime office building for sale. Building currently 4,566 sf available for owner occupancy. Building can be made 100% available for owner/buyer. Building has 1 tenant located on the 2nd floor. Building is 6,135+/- sf on 2 floors. Main floor is 2 suites, each 1,717 sf. 2nd floor has 2 suites, each is 1,132 sf. 2 ground floor suites are fit out for medical use and can be combined. The 2nd floor is accessed via stairs. The building has a basement of 1,850+/- sf. On site parking. Signage on New Road. Utilities are separately metered.