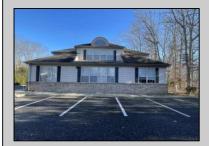

## COMMENTS

Prime office building for sale. Building currently 4,566 sf available for owner occupancy. Building can be made 100% available for owner/buyer. Building has 1 tenant located on the 2nd floor. Building is 6,135+/- sf on 2 floors. Main floor is 2 suites, each 1,717 sf. 2nd floor has 2 suites, each is 1,132 sf. 2 ground floor suites are fit out for medical use and can be combined. The 2nd floor is accessed via stairs. The building has a basement of 1,850+/- sf. On site parking. Signage on New Road. Utilities are separately metered.