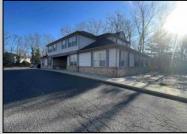

## COMMENTS

Prime office building for sale. Building currently 4,566 sf available for owner occupancy. Building can be made 100% available for owner/buyer. Building has 1 tenant located on the 2nd floor. Building is 6,135+/- sf on 2 floors. Main floor is 2 suites, each 1,717 sf. 2nd floor has 2 suites, each is 1,132 sf. 2 ground floor suites are fit out for medical use and can be combined. The 2nd floor is accessed via stairs. The building has a basement of 1,850+/- sf. On site parking. Signage on New Road. Utilities are separately metered.