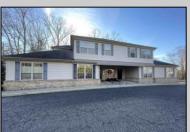

## COMMENTS

Prime office building for sale. Building currently 4,566 sf available for owner occupancy. Building can be made 100% available for owner/buyer. Building has 1 tenant located on the 2nd floor. Building is 6,135+/- sf on 2 floors. Main floor is 2 suites, each 1,717 sf. 2nd floor has 2 suites, each is 1,132 sf. 2 ground floor suites are fit out for medical use and can be combined. The 2nd floor is accessed via stairs. The building has a basement of 1,850+/- sf. On site parking. Signage on New Road. Utilities are separately metered.