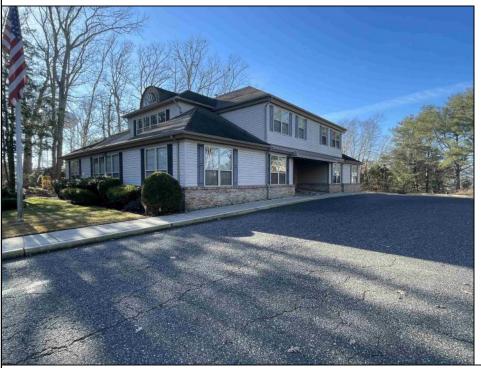

## COMMENTS

Prime office building for sale. Building currently 4,566 sf available for owner occupancy. Building can be made 100% available for owner/buyer. Building has 1 tenant located on the 2nd floor. Building is 6,135+/- sf on 2 floors. Main floor is 2 suites, each 1,717 sf. 2nd floor has 2 suites, each is 1,132 sf. 2 ground floor suites are fit out for medical use and can be combined. The 2nd floor is accessed via stairs. The building has a basement of 1,850+/- sf. On site parking. Signage on New Road. Utilities are separately metered.