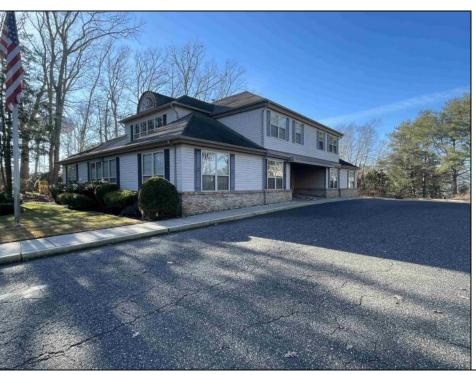

## COMMENTS

Prime office building for sale. Building currently 4,566 sf available for owner occupancy. Building can be made 100% available for owner/buyer. Building has 1 tenant located on the 2nd floor. Building is 6,135+/- sf on 2 floors. Main floor is 2 suites, each 1,717 sf. 2nd floor has 2 suites, each is 1,132 sf. 2 ground floor suites are fit out for medical use and can be combined. The 2nd floor is accessed via stairs. The building has a basement of 1,850+/- sf. On site parking. Signage on New Road. Utilities are separately metered.