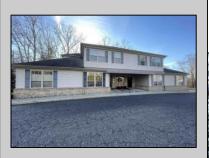

## COMMENTS

Prime office building for sale. Building currently 4,566 sf available for owner occupancy. Building can be made 100% available for owner/buyer. Building has 1 tenant located on the 2nd floor. Building is 6,135+/- sf on 2 floors. Main floor is 2 suites, each 1,717 sf. 2nd floor has 2 suites, each is 1,132 sf. 2 ground floor suites are fit out for medical use and can be combined. The 2nd floor is accessed via stairs. The building has a basement of 1,850+/- sf. On site parking. Signage on New Road. Utilities are separately metered.