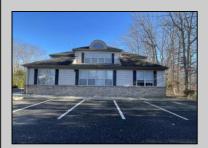

## COMMENTS

Prime office building for sale. Building currently 4,566 sf available for owner occupancy. Building can be made 100% available for owner/buyer. Building has 1 tenant located on the 2nd floor. Building is 6,135+/- sf on 2 floors. Main floor is 2 suites, each 1,717 sf. 2nd floor has 2 suites, each is 1,132 sf. 2 ground floor suites are fit out for medical use and can be combined. The 2nd floor is accessed via stairs. The building has a basement of 1,850+/- sf. On site parking. Signage on New Road. Utilities are separately metered.