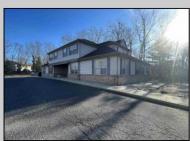

## COMMENTS

Prime office building for sale. Building currently 4,566 sf available for owner occupancy. Building can be made 100% available for owner/buyer. Building has 1 tenant located on the 2nd floor. Building is 6,135+/- sf on 2 floors. Main floor is 2 suites, each 1,717 sf. 2nd floor has 2 suites, each is 1,132 sf. 2 ground floor suites are fit out for medical use and can be combined. The 2nd floor is accessed via stairs. The building has a basement of 1,850+/- sf. On site parking. Signage on New Road. Utilities are separately metered.