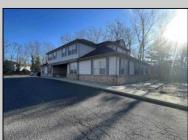

## COMMENTS

Prime office building for sale. Building currently 4,566 sf available for owner occupancy. Building can be made 100% available for owner/buyer. Building has 1 tenant located on the 2nd floor. Building is 6,135+/- sf on 2 floors. Main floor is 2 suites, each 1,717 sf. 2nd floor has 2 suites, each is 1,132 sf. 2 ground floor suites are fit out for medical use and can be combined. The 2nd floor is accessed via stairs. The building has a basement of 1,850+/- sf. On site parking. Signage on New Road. Utilities are separately metered.