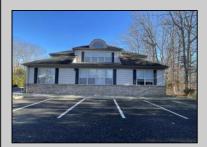

## COMMENTS

Prime office building for sale. Building currently 4,566 sf available for owner occupancy. Building can be made 100% available for owner/buyer. Building has 1 tenant located on the 2nd floor. Building is 6,135+/- sf on 2 floors. Main floor is 2 suites, each 1,717 sf. 2nd floor has 2 suites, each is 1,132 sf. 2 ground floor suites are fit out for medical use and can be combined. The 2nd floor is accessed via stairs. The building has a basement of 1,850+/- sf. On site parking. Signage on New Road. Utilities are separately metered.