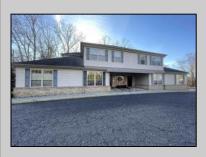

## COMMENTS

Prime office building for sale. Building currently 4,566 sf available for owner occupancy. Building can be made 100% available for owner/buyer. Building has 1 tenant located on the 2nd floor. Building is 6,135+/- sf on 2 floors. Main floor is 2 suites, each 1,717 sf. 2nd floor has 2 suites, each is 1,132 sf. 2 ground floor suites are fit out for medical use and can be combined. The 2nd floor is accessed via stairs. The building has a basement of 1,850+/- sf. On site parking. Signage on New Road. Utilities are separately metered.