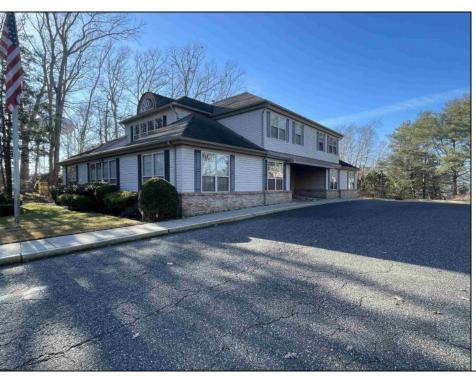

## COMMENTS

Prime office building for sale. Building currently 4,566 sf available for owner occupancy. Building can be made 100% available for owner/buyer. Building has 1 tenant located on the 2nd floor. Building is 6,135+/- sf on 2 floors. Main floor is 2 suites, each 1,717 sf. 2nd floor has 2 suites, each is 1,132 sf. 2 ground floor suites are fit out for medical use and can be combined. The 2nd floor is accessed via stairs. The building has a basement of 1,850+/- sf. On site parking. Signage on New Road. Utilities are separately metered.