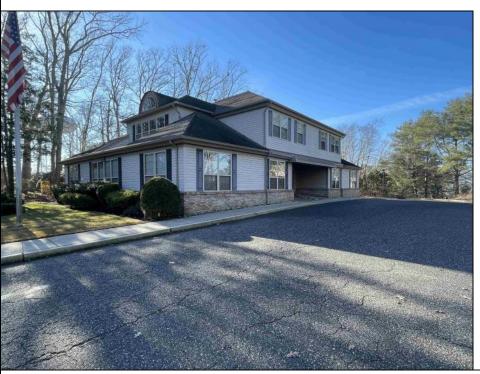

## COMMENTS

Prime office building for sale. Building currently 4,566 sf available for owner occupancy. Building can be made 100% available for owner/buyer. Building has 1 tenant located on the 2nd floor. Building is 6,135+/- sf on 2 floors. Main floor is 2 suites, each 1,717 sf. 2nd floor has 2 suites, each is 1,132 sf. 2 ground floor suites are fit out for medical use and can be combined. The 2nd floor is accessed via stairs. The building has a basement of 1,850+/- sf. On site parking. Signage on New Road. Utilities are separately metered.