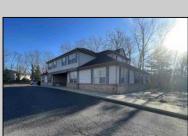

## COMMENTS

Prime office building for sale. Building currently 4,566 sf available for owner occupancy. Building can be made 100% available for owner/buyer. Building has 1 tenant located on the 2nd floor. Building is 6,135+/- sf on 2 floors. Main floor is 2 suites, each 1,717 sf. 2nd floor has 2 suites, each is 1,132 sf. 2 ground floor suites are fit out for medical use and can be combined. The 2nd floor is accessed via stairs. The building has a basement of 1,850+/- sf. On site parking. Signage on New Road. Utilities are separately metered.