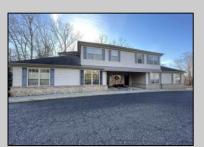

## COMMENTS

Prime office building for sale. Building currently 4,566 sf available for owner occupancy. Building can be made 100% available for owner/buyer. Building has 1 tenant located on the 2nd floor. Building is 6,135+/- sf on 2 floors. Main floor is 2 suites, each 1,717 sf. 2nd floor has 2 suites, each is 1,132 sf. 2 ground floor suites are fit out for medical use and can be combined. The 2nd floor is accessed via stairs. The building has a basement of 1,850+/- sf. On site parking. Signage on New Road. Utilities are separately metered.