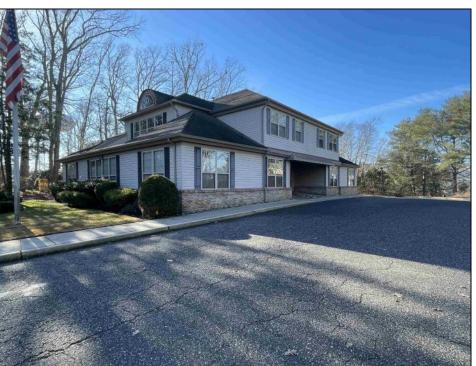

## COMMENTS

Prime office building for sale. Building currently 4,566 sf available for owner occupancy. Building can be made 100% available for owner/buyer. Building has 1 tenant located on the 2nd floor. Building is 6,135+/- sf on 2 floors. Main floor is 2 suites, each 1,717 sf. 2nd floor has 2 suites, each is 1,132 sf. 2 ground floor suites are fit out for medical use and can be combined. The 2nd floor is accessed via stairs. The building has a basement of 1,850+/- sf. On site parking. Signage on New Road. Utilities are separately metered.