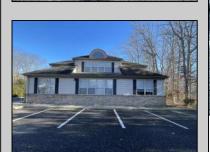

## COMMENTS

Prime office building for sale. Building currently 4,566 sf available for owner occupancy. Building can be made 100% available for owner/buyer. Building has 1 tenant located on the 2nd floor. Building is 6,135+/- sf on 2 floors. Main floor is 2 suites, each 1,717 sf. 2nd floor has 2 suites, each is 1,132 sf. 2 ground floor suites are fit out for medical use and can be combined. The 2nd floor is accessed via stairs. The building has a basement of 1,850+/- sf. On site parking. Signage on New Road. Utilities are separately metered.