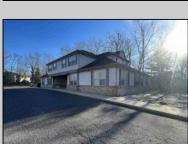

## COMMENTS

Prime office building for sale. Building currently 4,566 sf available for owner occupancy. Building can be made 100% available for owner/buyer. Building has 1 tenant located on the 2nd floor. Building is 6,135+/- sf on 2 floors. Main floor is 2 suites, each 1,717 sf. 2nd floor has 2 suites, each is 1,132 sf. 2 ground floor suites are fit out for medical use and can be combined. The 2nd floor is accessed via stairs. The building has a basement of 1,850+/- sf. On site parking. Signage on New Road. Utilities are separately metered.