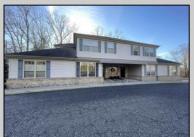

## COMMENTS

Prime office building for sale. Building currently 4,566 sf available for owner occupancy. Building can be made 100% available for owner/buyer. Building has 1 tenant located on the 2nd floor. Building is 6,135+/- sf on 2 floors. Main floor is 2 suites, each 1,717 sf. 2nd floor has 2 suites, each is 1,132 sf. 2 ground floor suites are fit out for medical use and can be combined. The 2nd floor is accessed via stairs. The building has a basement of 1,850+/- sf. On site parking. Signage on New Road. Utilities are separately metered.