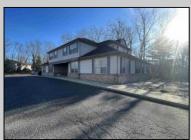

## COMMENTS

Prime office building for sale. Building currently 4,566 sf available for owner occupancy. Building can be made 100% available for owner/buyer. Building has 1 tenant located on the 2nd floor. Building is 6,135+/- sf on 2 floors. Main floor is 2 suites, each 1,717 sf. 2nd floor has 2 suites, each is 1,132 sf. 2 ground floor suites are fit out for medical use and can be combined. The 2nd floor is accessed via stairs. The building has a basement of 1,850+/- sf. On site parking. Signage on New Road. Utilities are separately metered.