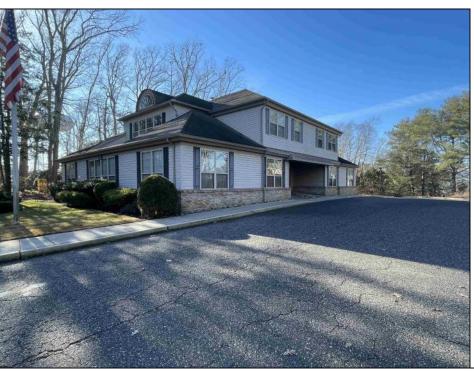

## COMMENTS

Prime office building for sale. Building currently 4,566 sf available for owner occupancy. Building can be made 100% available for owner/buyer. Building has 1 tenant located on the 2nd floor. Building is 6,135+/- sf on 2 floors. Main floor is 2 suites, each 1,717 sf. 2nd floor has 2 suites, each is 1,132 sf. 2 ground floor suites are fit out for medical use and can be combined. The 2nd floor is accessed via stairs. The building has a basement of 1,850+/- sf. On site parking. Signage on New Road. Utilities are separately metered.