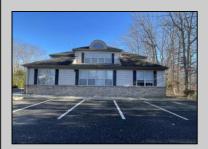

## COMMENTS

Prime office building for sale. Building currently 4,566 sf available for owner occupancy. Building can be made 100% available for owner/buyer. Building has 1 tenant located on the 2nd floor. Building is 6,135+/- sf on 2 floors. Main floor is 2 suites, each 1,717 sf. 2nd floor has 2 suites, each is 1,132 sf. 2 ground floor suites are fit out for medical use and can be combined. The 2nd floor is accessed via stairs. The building has a basement of 1,850+/- sf. On site parking. Signage on New Road. Utilities are separately metered.