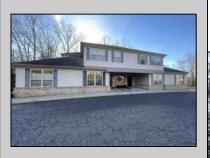

## COMMENTS

Prime office building for sale. Building currently 4,566 sf available for owner occupancy. Building can be made 100% available for owner/buyer. Building has 1 tenant located on the 2nd floor. Building is 6,135+/- sf on 2 floors. Main floor is 2 suites, each 1,717 sf. 2nd floor has 2 suites, each is 1,132 sf. 2 ground floor suites are fit out for medical use and can be combined. The 2nd floor is accessed via stairs. The building has a basement of 1,850+/- sf. On site parking. Signage on New Road. Utilities are separately metered.