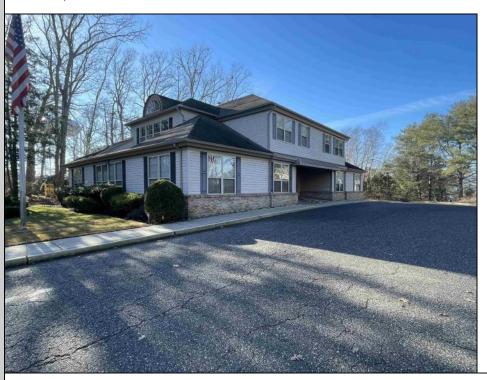

## COMMENTS

Prime office building for sale. Building currently 4,566 sf available for owner occupancy. Building can be made 100% available for owner/buyer. Building has 1 tenant located on the 2nd floor. Building is 6,135+/- sf on 2 floors. Main floor is 2 suites, each 1,717 sf. 2nd floor has 2 suites, each is 1,132 sf. 2 ground floor suites are fit out for medical use and can be combined. The 2nd floor is accessed via stairs. The building has a basement of 1,850+/- sf. On site parking. Signage on New Road. Utilities are separately metered.