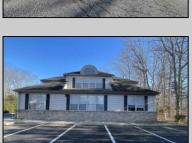

## COMMENTS

Prime office building for sale. Building currently 4,566 sf available for owner occupancy. Building can be made 100% available for owner/buyer. Building has 1 tenant located on the 2nd floor. Building is 6,135+/- sf on 2 floors. Main floor is 2 suites, each 1,717 sf. 2nd floor has 2 suites, each is 1,132 sf. 2 ground floor suites are fit out for medical use and can be combined. The 2nd floor is accessed via stairs. The building has a basement of 1,850+/- sf. On site parking. Signage on New Road. Utilities are separately metered.