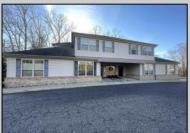

## COMMENTS

Prime office building for sale. Building currently 4,566 sf available for owner occupancy. Building can be made 100% available for owner/buyer. Building has 1 tenant located on the 2nd floor. Building is 6,135+/- sf on 2 floors. Main floor is 2 suites, each 1,717 sf. 2nd floor has 2 suites, each is 1,132 sf. 2 ground floor suites are fit out for medical use and can be combined. The 2nd floor is accessed via stairs. The building has a basement of 1,850+/- sf. On site parking. Signage on New Road. Utilities are separately metered.