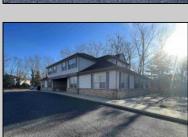

## COMMENTS

Prime office building for sale. Building currently 4,566 sf available for owner occupancy. Building can be made 100% available for owner/buyer. Building has 1 tenant located on the 2nd floor. Building is 6,135+/- sf on 2 floors. Main floor is 2 suites, each 1,717 sf. 2nd floor has 2 suites, each is 1,132 sf. 2 ground floor suites are fit out for medical use and can be combined. The 2nd floor is accessed via stairs. The building has a basement of 1,850+/- sf. On site parking. Signage on New Road. Utilities are separately metered.