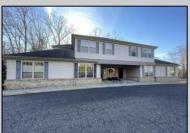

## COMMENTS

Prime office building for sale. Building currently 4,566 sf available for owner occupancy. Building can be made 100% available for owner/buyer. Building has 1 tenant located on the 2nd floor. Building is 6,135+/- sf on 2 floors. Main floor is 2 suites, each 1,717 sf. 2nd floor has 2 suites, each is 1,132 sf. 2 ground floor suites are fit out for medical use and can be combined. The 2nd floor is accessed via stairs. The building has a basement of 1,850+/- sf. On site parking. Signage on New Road. Utilities are separately metered.