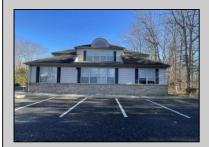

## COMMENTS

Prime office building for sale. Building currently 4,566 sf available for owner occupancy. Building can be made 100% available for owner/buyer. Building has 1 tenant located on the 2nd floor. Building is 6,135+/- sf on 2 floors. Main floor is 2 suites, each 1,717 sf. 2nd floor has 2 suites, each is 1,132 sf. 2 ground floor suites are fit out for medical use and can be combined. The 2nd floor is accessed via stairs. The building has a basement of 1,850+/- sf. On site parking. Signage on New Road. Utilities are separately metered.