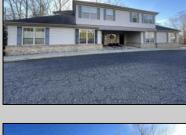

## COMMENTS

Prime office building for sale. Building currently 4,566 sf available for owner occupancy. Building can be made 100% available for owner/buyer. Building has 1 tenant located on the 2nd floor. Building is 6,135+/- sf on 2 floors. Main floor is 2 suites, each 1,717 sf. 2nd floor has 2 suites, each is 1,132 sf. 2 ground floor suites are fit out for medical use and can be combined. The 2nd floor is accessed via stairs. The building has a basement of 1,850+/- sf. On site parking. Signage on New Road. Utilities are separately metered.