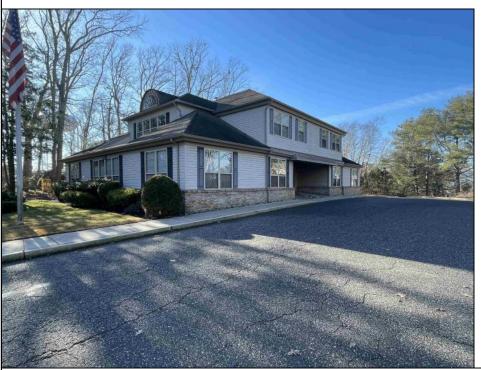

## COMMENTS

Prime office building for sale. Building currently 4,566 sf available for owner occupancy. Building can be made 100% available for owner/buyer. Building has 1 tenant located on the 2nd floor. Building is 6,135+/- sf on 2 floors. Main floor is 2 suites, each 1,717 sf. 2nd floor has 2 suites, each is 1,132 sf. 2 ground floor suites are fit out for medical use and can be combined. The 2nd floor is accessed via stairs. The building has a basement of 1,850+/- sf. On site parking. Signage on New Road. Utilities are separately metered.