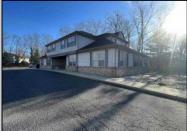

## COMMENTS

Prime office building for sale. Building currently 4,566 sf available for owner occupancy. Building can be made 100% available for owner/buyer. Building has 1 tenant located on the 2nd floor. Building is 6,135+/- sf on 2 floors. Main floor is 2 suites, each 1,717 sf. 2nd floor has 2 suites, each is 1,132 sf. 2 ground floor suites are fit out for medical use and can be combined. The 2nd floor is accessed via stairs. The building has a basement of 1,850+/- sf. On site parking. Signage on New Road. Utilities are separately metered.