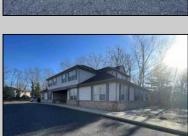

## COMMENTS

Prime office building for sale. Building currently 4,566 sf available for owner occupancy. Building can be made 100% available for owner/buyer. Building has 1 tenant located on the 2nd floor. Building is 6,135+/- sf on 2 floors. Main floor is 2 suites, each 1,717 sf. 2nd floor has 2 suites, each is 1,132 sf. 2 ground floor suites are fit out for medical use and can be combined. The 2nd floor is accessed via stairs. The building has a basement of 1,850+/- sf. On site parking. Signage on New Road. Utilities are separately metered.