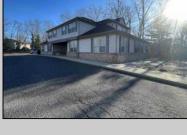

## COMMENTS

Prime office building for sale. Building currently 4,566 sf available for owner occupancy. Building can be made 100% available for owner/buyer. Building has 1 tenant located on the 2nd floor. Building is 6,135+/- sf on 2 floors. Main floor is 2 suites, each 1,717 sf. 2nd floor has 2 suites, each is 1,132 sf. 2 ground floor suites are fit out for medical use and can be combined. The 2nd floor is accessed via stairs. The building has a basement of 1,850+/- sf. On site parking. Signage on New Road. Utilities are separately metered.