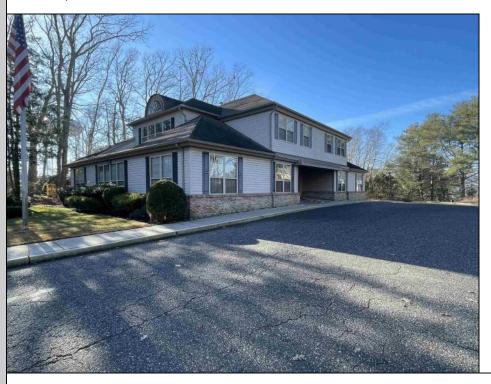

## COMMENTS

Prime office building for sale. Building currently 4,566 sf available for owner occupancy. Building can be made 100% available for owner/buyer. Building has 1 tenant located on the 2nd floor. Building is 6,135+/- sf on 2 floors. Main floor is 2 suites, each 1,717 sf. 2nd floor has 2 suites, each is 1,132 sf. 2 ground floor suites are fit out for medical use and can be combined. The 2nd floor is accessed via stairs. The building has a basement of 1,850+/- sf. On site parking. Signage on New Road. Utilities are separately metered.