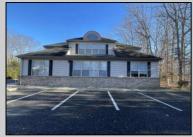

## COMMENTS

Prime office building for sale. Building currently 4,566 sf available for owner occupancy. Building can be made 100% available for owner/buyer. Building has 1 tenant located on the 2nd floor. Building is 6,135+/- sf on 2 floors. Main floor is 2 suites, each 1,717 sf. 2nd floor has 2 suites, each is 1,132 sf. 2 ground floor suites are fit out for medical use and can be combined. The 2nd floor is accessed via stairs. The building has a basement of 1,850+/- sf. On site parking. Signage on New Road. Utilities are separately metered.