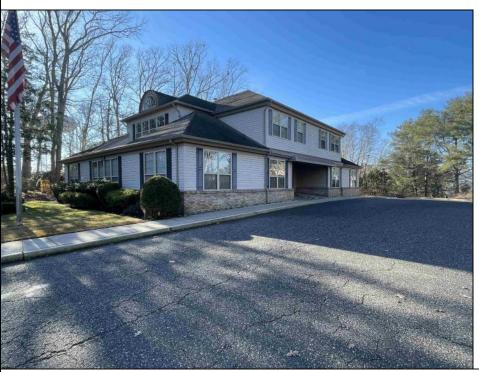

## COMMENTS

Prime office building for sale. Building currently 4,566 sf available for owner occupancy. Building can be made 100% available for owner/buyer. Building has 1 tenant located on the 2nd floor. Building is 6,135+/- sf on 2 floors. Main floor is 2 suites, each 1,717 sf. 2nd floor has 2 suites, each is 1,132 sf. 2 ground floor suites are fit out for medical use and can be combined. The 2nd floor is accessed via stairs. The building has a basement of 1,850+/- sf. On site parking. Signage on New Road. Utilities are separately metered.