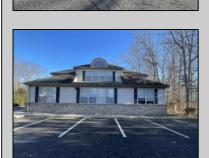

## COMMENTS

Prime office building for sale. Building currently 4,566 sf available for owner occupancy. Building can be made 100% available for owner/buyer. Building has 1 tenant located on the 2nd floor. Building is 6,135+/- sf on 2 floors. Main floor is 2 suites, each 1,717 sf. 2nd floor has 2 suites, each is 1,132 sf. 2 ground floor suites are fit out for medical use and can be combined. The 2nd floor is accessed via stairs. The building has a basement of 1,850+/- sf. On site parking. Signage on New Road. Utilities are separately metered.