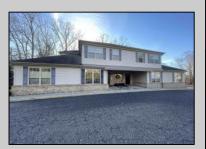

## **COMMENTS**

Prime office building for sale. Building currently 4,566 sf available for owner occupancy. Building can be made 100% available for owner/buyer. Building has 1 tenant located on the 2nd floor. Building is 6,135+/- sf on 2 floors. Main floor is 2 suites, each 1,717 sf. 2nd floor has 2 suites, each is 1,132 sf. 2 ground floor suites are fit out for medical use and can be combined. The 2nd floor is accessed via stairs. The building has a basement of 1,850+/- sf. On site parking. Signage on New Road. Utilities are separately metered.