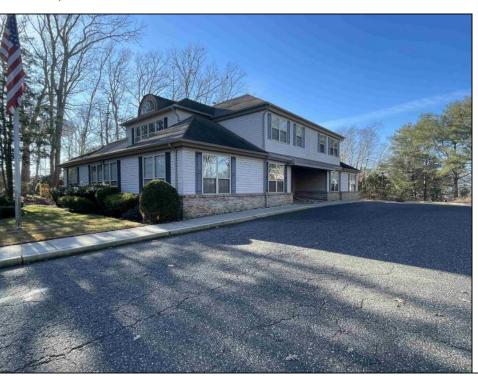

## **COMMENTS**

Prime office building for sale. Building currently 4,566 sf available for owner occupancy. Building can be made 100% available for owner/buyer. Building has 1 tenant located on the 2nd floor. Building is 6,135+/- sf on 2 floors. Main floor is 2 suites, each 1,717 sf. 2nd floor has 2 suites, each is 1,132 sf. 2 ground floor suites are fit out for medical use and can be combined. The 2nd floor is accessed via stairs. The building has a basement of 1,850+/- sf. On site parking. Signage on New Road. Utilities are separately metered.