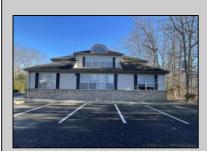

## **COMMENTS**

Prime office building for sale. Building currently 4,566 sf available for owner occupancy. Building can be made 100% available for owner/buyer. Building has 1 tenant located on the 2nd floor. Building is 6,135+/- sf on 2 floors. Main floor is 2 suites, each 1,717 sf. 2nd floor has 2 suites, each is 1,132 sf. 2 ground floor suites are fit out for medical use and can be combined. The 2nd floor is accessed via stairs. The building has a basement of 1,850+/- sf. On site parking. Signage on New Road. Utilities are separately metered.