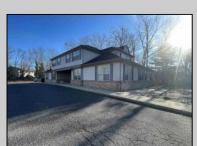

## **COMMENTS**

Prime office building for sale. Building currently 4,566 sf available for owner occupancy. Building can be made 100% available for owner/buyer. Building has 1 tenant located on the 2nd floor. Building is 6,135+/- sf on 2 floors. Main floor is 2 suites, each 1,717 sf. 2nd floor has 2 suites, each is 1,132 sf. 2 ground floor suites are fit out for medical use and can be combined. The 2nd floor is accessed via stairs. The building has a basement of 1,850+/- sf. On site parking. Signage on New Road. Utilities are separately metered.