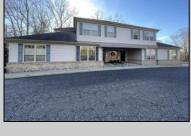

## COMMENTS

Prime office building for sale. Building currently 4,566 sf available for owner occupancy. Building can be made 100% available for owner/buyer. Building has 1 tenant located on the 2nd floor. Building is 6,135+/- sf on 2 floors. Main floor is 2 suites, each 1,717 sf. 2nd floor has 2 suites, each is 1,132 sf. 2 ground floor suites are fit out for medical use and can be combined. The 2nd floor is accessed via stairs. The building has a basement of 1,850+/- sf. On site parking. Signage on New Road. Utilities are separately metered.