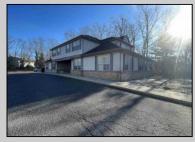

## COMMENTS

Prime office building for sale. Building currently 4,566 sf available for owner occupancy. Building can be made 100% available for owner/buyer. Building has 1 tenant located on the 2nd floor. Building is 6,135+/- sf on 2 floors. Main floor is 2 suites, each 1,717 sf. 2nd floor has 2 suites, each is 1,132 sf. 2 ground floor suites are fit out for medical use and can be combined. The 2nd floor is accessed via stairs. The building has a basement of 1,850+/- sf. On site parking. Signage on New Road. Utilities are separately metered.