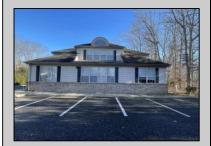

## COMMENTS

Prime office building for sale. Building currently 4,566 sf available for owner occupancy. Building can be made 100% available for owner/buyer. Building has 1 tenant located on the 2nd floor. Building is 6,135+/- sf on 2 floors. Main floor is 2 suites, each 1,717 sf. 2nd floor has 2 suites, each is 1,132 sf. 2 ground floor suites are fit out for medical use and can be combined. The 2nd floor is accessed via stairs. The building has a basement of 1,850+/- sf. On site parking. Signage on New Road. Utilities are separately metered.