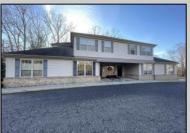

## COMMENTS

Prime office building for sale. Building currently 4,566 sf available for owner occupancy. Building can be made 100% available for owner/buyer. Building has 1 tenant located on the 2nd floor. Building is 6,135+/- sf on 2 floors. Main floor is 2 suites, each 1,717 sf. 2nd floor has 2 suites, each is 1,132 sf. 2 ground floor suites are fit out for medical use and can be combined. The 2nd floor is accessed via stairs. The building has a basement of 1,850+/- sf. On site parking. Signage on New Road. Utilities are separately metered.