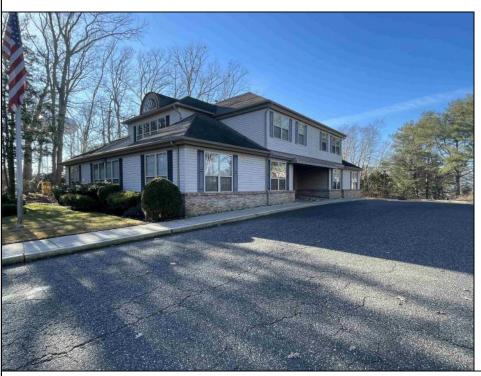

## COMMENTS

Prime office building for sale. Building currently 4,566 sf available for owner occupancy. Building can be made 100% available for owner/buyer. Building has 1 tenant located on the 2nd floor. Building is 6,135+/- sf on 2 floors. Main floor is 2 suites, each 1,717 sf. 2nd floor has 2 suites, each is 1,132 sf. 2 ground floor suites are fit out for medical use and can be combined. The 2nd floor is accessed via stairs. The building has a basement of 1,850+/- sf. On site parking. Signage on New Road. Utilities are separately metered.