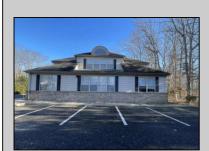

## COMMENTS

Prime office building for sale. Building currently 4,566 sf available for owner occupancy. Building can be made 100% available for owner/buyer. Building has 1 tenant located on the 2nd floor. Building is 6,135+/- sf on 2 floors. Main floor is 2 suites, each 1,717 sf. 2nd floor has 2 suites, each is 1,132 sf. 2 ground floor suites are fit out for medical use and can be combined. The 2nd floor is accessed via stairs. The building has a basement of 1,850+/- sf. On site parking. Signage on New Road. Utilities are separately metered.