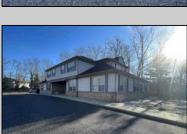

## COMMENTS

Prime office building for sale. Building currently 4,566 sf available for owner occupancy. Building can be made 100% available for owner/buyer. Building has 1 tenant located on the 2nd floor. Building is 6,135+/- sf on 2 floors. Main floor is 2 suites, each 1,717 sf. 2nd floor has 2 suites, each is 1,132 sf. 2 ground floor suites are fit out for medical use and can be combined. The 2nd floor is accessed via stairs. The building has a basement of 1,850+/- sf. On site parking. Signage on New Road. Utilities are separately metered.