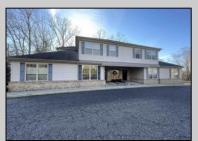

## COMMENTS

Prime office building for sale. Building currently 4,566 sf available for owner occupancy. Building can be made 100% available for owner/buyer. Building has 1 tenant located on the 2nd floor. Building is 6,135+/- sf on 2 floors. Main floor is 2 suites, each 1,717 sf. 2nd floor has 2 suites, each is 1,132 sf. 2 ground floor suites are fit out for medical use and can be combined. The 2nd floor is accessed via stairs. The building has a basement of 1,850+/- sf. On site parking. Signage on New Road. Utilities are separately metered.