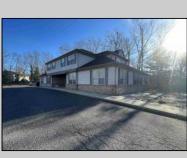

## COMMENTS

Prime office building for sale. Building currently 4,566 sf available for owner occupancy. Building can be made 100% available for owner/buyer. Building has 1 tenant located on the 2nd floor. Building is 6,135+/- sf on 2 floors. Main floor is 2 suites, each 1,717 sf. 2nd floor has 2 suites, each is 1,132 sf. 2 ground floor suites are fit out for medical use and can be combined. The 2nd floor is accessed via stairs. The building has a basement of 1,850+/- sf. On site parking. Signage on New Road. Utilities are separately metered.