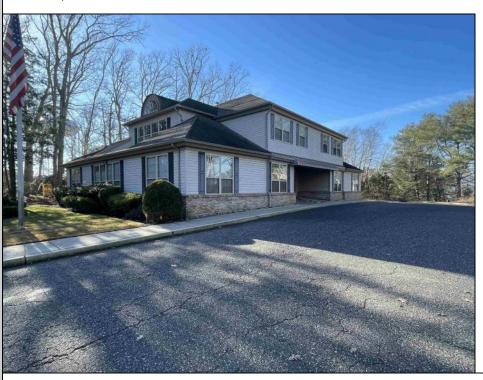

## COMMENTS

Prime office building for sale. Building currently 4,566 sf available for owner occupancy. Building can be made 100% available for owner/buyer. Building has 1 tenant located on the 2nd floor. Building is 6,135+/- sf on 2 floors. Main floor is 2 suites, each 1,717 sf. 2nd floor has 2 suites, each is 1,132 sf. 2 ground floor suites are fit out for medical use and can be combined. The 2nd floor is accessed via stairs. The building has a basement of 1,850+/- sf. On site parking. Signage on New Road. Utilities are separately metered.