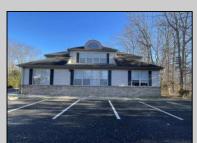

## COMMENTS

Prime office building for sale. Building currently 4,566 sf available for owner occupancy. Building can be made 100% available for owner/buyer. Building has 1 tenant located on the 2nd floor. Building is 6,135+/- sf on 2 floors. Main floor is 2 suites, each 1,717 sf. 2nd floor has 2 suites, each is 1,132 sf. 2 ground floor suites are fit out for medical use and can be combined. The 2nd floor is accessed via stairs. The building has a basement of 1,850+/- sf. On site parking. Signage on New Road. Utilities are separately metered.