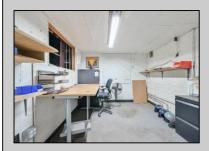

## COMMENTS

A MULTI USE BUILDING GREAT FOR MANUFACTURING , EQUIPMENT REPAIRS THE PROPERTY HAS A LICENSED PAINT BOOTH POSSIBLE AUTO, EQUIPMENT PAINTING THE CEILING HEIGHT VARYS IN THE WAREHOUSE BUT THE ADVERAGE HEIGHT 15 TO 22FT OWNER WILL CONSIDER MULTI TENANTS OFFICE SPACE AVAILABLE APPROX 3000 PLUS. ON THE SIDE OF THE BUILDING IS MULTI GARAGE DOORS (5) WITH A FENCE IN AREA TO PROTECT CARS & EQUIPMENT (PLEASE TAKE NOTE ANY AND ALL BUSINESSES MUST BE APPROVED BY TOWNSHIP PLEASE CALL LISTING AGENT FOR RENTAL OR PURCHASE PRICE OF SAID BUILDING