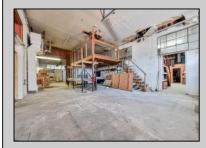

## COMMENTS

A MULTI USE BUILDING GREAT FOR MANUFACTURING , EQUIPMENT REPAIRS THE PROPERTY HAS A LICENSED PAINT BOOTH POSSIBLE AUTO, EQUIPMENT PAINTING THE CEILING HEIGHT VARYS IN THE WAREHOUSE BUT THE ADVERAGE HEIGHT 15 TO 22FT OWNER WILL CONSIDER MULTI TENANTS OFFICE SPACE AVAILABLE APPROX 3000 PLUS. ON THE SIDE OF THE BUILDING IS MULTI GARAGE DOORS (5) WITH A FENCE IN AREA TO PROTECT CARS & EQUIPMENT (PLEASE TAKE NOTE ANY AND ALL BUSINESSES MUST BE APPROVED BY TOWNSHIP PLEASE CALL LISTING AGENT FOR RENTAL OR PURCHASE PRICE OF SAID BUILDING

**PROPERTY DETAILS** 

Exterior Block Brick Masonry Basement Slab

Water Public

OutsideFeatures Fence Restrooms Security Light/System Sign Storage Building Truck Door

Heating

Sewer

Forced Air

Gas-Natural Oil

Public Sewer

Cooling Central

Wall Units

ParkingGarage

11 or More Spaces

InteriorFeatures 220 Volt Electricity 440 Volt Electricity Restroom Security System Smoke/Fire Alarm Three Phase Electric

HotWater Gas