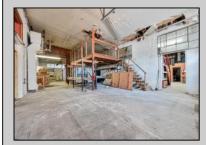

## COMMENTS

A MULTI USE BUILDING GREAT FOR MANUFACTURING , EQUIPMENT REPAIRS THE PROPERTY HAS A LICENSED PAINT BOOTH POSSIBLE AUTO, EQUIPMENT PAINTING THE CEILING HEIGHT VARYS IN THE WAREHOUSE BUT THE ADVERAGE HEIGHT 15 TO 22FT OWNER WILL CONSIDER MULTI TENANTS OFFICE SPACE AVAILABLE APPROX 3000 PLUS. ON THE SIDE OF THE BUILDING IS MULTI GARAGE DOORS (5) WITH A FENCE IN AREA TO PROTECT CARS & EQUIPMENT (PLEASE TAKE NOTE ANY AND ALL BUSINESSES MUST BE APPROVED BY TOWNSHIP PLEASE CALL LISTING AGENT FOR RENTAL OR PURCHASE PRICE OF SAID BUILDING