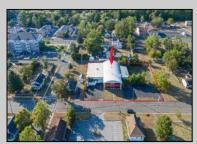

## COMMENTS

A MULTI USE BUILDING GREAT FOR MANUFACTURING , EQUIPMENT REPAIRS THE PROPERTY HAS A LICENSED PAINT BOOTH POSSIBLE AUTO, EQUIPMENT PAINTING THE CEILING HEIGHT VARYS IN THE WAREHOUSE BUT THE ADVERAGE HEIGHT 15 TO 22FT OWNER WILL CONSIDER MULTI TENANTS OFFICE SPACE AVAILABLE APPROX 3000 PLUS. ON THE SIDE OF THE BUILDING IS MULTI GARAGE DOORS (5) WITH A FENCE IN AREA TO PROTECT CARS & EQUIPMENT (PLEASE TAKE NOTE ANY AND ALL BUSINESSES MUST BE APPROVED BY TOWNSHIP PLEASE CALL LISTING AGENT FOR RENTAL OR PURCHASE PRICE OF SAID BUILDING