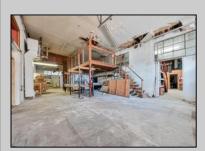

## **COMMENTS**

A MULTI USE BUILDING GREAT FOR MANUFACTURING ,EQUIPMENT REPAIRS THE PROPERTY HAS A LICENSED PAINT BOOTH POSSIBLE AUTO, EQUIPMENT PAINTING THE CEILING HEIGHT VARYS IN THE WAREHOUSE BUT THE ADVERAGE HEIGHT 15 TO 22FT OWNER WILL CONSIDER MULTI TENANTS OFFICE SPACE AVAILABLE APPROX 3000 PLUS. ON THE SIDE OF THE BUILDING IS MULTI GARAGE DOORS (5) WITH A FENCE IN AREA TO PROTECT CARS & EQUIPMENT (PLEASE TAKE NOTE ANY AND ALL BUSINESSES MUST BE APPROVED BY TOWNSHIP PLEASE CALL LISTING AGENT FOR RENTAL OR PURCHASE PRICE OF SAID BUILDING