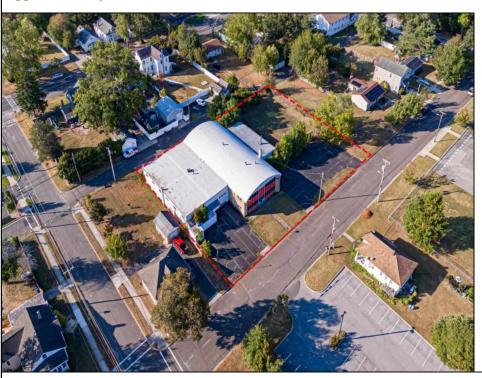

## **COMMENTS**

A MULTI USE BUILDING GREAT FOR MANUFACTURING ,EQUIPMENT REPAIRS THE PROPERTY HAS A LICENSED PAINT BOOTH POSSIBLE AUTO, EQUIPMENT PAINTING THE CEILING HEIGHT VARYS IN THE WAREHOUSE BUT THE ADVERAGE HEIGHT 15 TO 22FT OWNER WILL CONSIDER MULTI TENANTS OFFICE SPACE AVAILABLE APPROX 3000 PLUS. ON THE SIDE OF THE BUILDING IS MULTI GARAGE DOORS (5) WITH A FENCE IN AREA TO PROTECT CARS & EQUIPMENT (PLEASE TAKE NOTE ANY AND ALL BUSINESSES MUST BE APPROVED BY TOWNSHIP PLEASE CALL LISTING AGENT FOR RENTAL OR PURCHASE PRICE OF SAID BUILDING