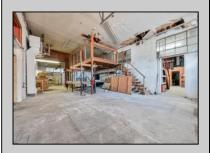

## **COMMENTS**

A MULTI USE BUILDING GREAT FOR MANUFACTURING ,EQUIPMENT REPAIRS THE PROPERTY HAS A LICENSED PAINT BOOTH POSSIBLE AUTO, EQUIPMENT PAINTING THE CEILING HEIGHT VARYS IN THE WAREHOUSE BUT THE ADVERAGE HEIGHT 15 TO 22FT OWNER WILL CONSIDER MULTI TENANTS OFFICE SPACE AVAILABLE APPROX 3000 PLUS. ON THE SIDE OF THE BUILDING IS MULTI GARAGE DOORS (5) WITH A FENCE IN AREA TO PROTECT CARS & EQUIPMENT (PLEASE TAKE NOTE ANY AND ALL BUSINESSES MUST BE APPROVED BY TOWNSHIP PLEASE CALL LISTING AGENT FOR RENTAL OR PURCHASE PRICE OF SAID BUILDING

## PROPERTY DETAILS

Exterior OutsideFeatures ParkingGarage InteriorFeatures Block Fence 11 or More Spaces 220 Volt Electricity Restrooms 440 Volt Electricity Brick Restroom Security Light/System Masonry Sign Security System Storage Building Smoke/Fire Alarm Truck Door Three Phase Electric