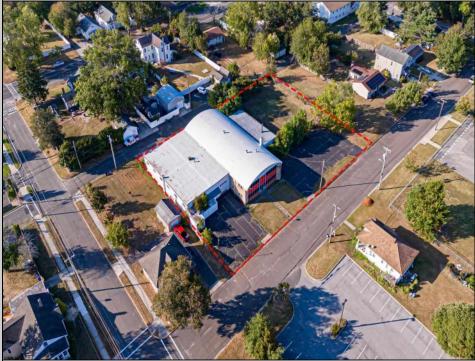

## **615 CINCINNATI** Egg Harbor City, NJ 08205

Asking \$1,350,000.00

## COMMENTS

A MULTI USE BUILDING GREAT FOR MANUFACTURING , EQUIPMENT REPAIRS THE PROPERTY HAS A LICENSED PAINT BOOTH POSSIBLE AUTO, EQUIPMENT PAINTING THE CEILING HEIGHT VARYS IN THE WAREHOUSE BUT THE ADVERAGE HEIGHT 15 TO 22FT OWNER WILL CONSIDER MULTI TENANTS OFFICE SPACE AVAILABLE APPROX 3000 PLUS. ON THE SIDE OF THE BUILDING IS MULTI GARAGE DOORS (5) WITH A FENCE IN AREA TO PROTECT CARS & EQUIPMENT (PLEASE TAKE NOTE ANY AND ALL BUSINESSES MUST BE APPROVED BY TOWNSHIP PLEASE CALL LISTING AGENT FOR RENTAL OR PURCHASE PRICE OF SAID BUILDING