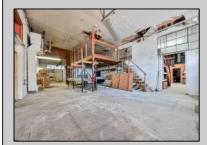

## COMMENTS

A MULTI USE BUILDING GREAT FOR MANUFACTURING , EQUIPMENT REPAIRS THE PROPERTY HAS A LICENSED PAINT BOOTH POSSIBLE AUTO, EQUIPMENT PAINTING THE CEILING HEIGHT VARYS IN THE WAREHOUSE BUT THE ADVERAGE HEIGHT 15 TO 22FT OWNER WILL CONSIDER MULTI TENANTS OFFICE SPACE AVAILABLE APPROX 3000 PLUS. ON THE SIDE OF THE BUILDING IS MULTI GARAGE DOORS (5) WITH A FENCE IN AREA TO PROTECT CARS & EQUIPMENT (PLEASE TAKE NOTE ANY AND ALL BUSINESSES MUST BE APPROVED BY TOWNSHIP PLEASE CALL LISTING AGENT FOR RENTAL OR PURCHASE PRICE OF SAID BUILDING

**PROPERTY DETAILS** 

ParkingGarage

Exterior Block Brick Masonry

**OutsideFeatures** Fence Restrooms Sign Storage Building Truck Door

Basement

11 or More Spaces Security Light/System Heating Cooling Forced Air Central Gas-Natural Wall Units OilAsk for Denise Kelley