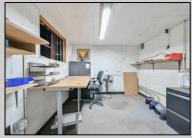

## **COMMENTS**

A MULTI USE BUILDING GREAT FOR MANUFACTURING , EQUIPMENT REPAIRS THE PROPERTY HAS A LICENSED PAINT BOOTH POSSIBLE AUTO, EQUIPMENT PAINTING THE CEILING HEIGHT VARYS IN THE WAREHOUSE BUT THE ADVERAGE HEIGHT 15 TO 22FT OWNER WILL CONSIDER MULTI TENANTS OFFICE SPACE AVAILABLE APPROX 3000 PLUS. ON THE SIDE OF THE BUILDING IS MULTI GARAGE DOORS (5) WITH A FENCE IN AREA TO PROTECT CARS & EQUIPMENT (PLEASE TAKE NOTE ANY AND ALL BUSINESSES MUST BE APPROVED BY TOWNSHIP PLEASE CALL LISTING AGENT FOR RENTAL OR PURCHASE PRICE OF SAID BUILDING