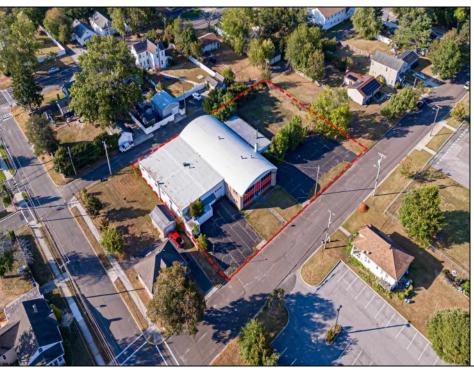

Berger Realty, Inc. 3160 Asbury Avenue Ocean City, NJ 08226 1-877-237-4371 / 609-399-0076 info@bergerrealty.com

**615 CINCINNATI** Egg Harbor City, NJ 08205

Asking \$1,350,000.00

## **COMMENTS**

A MULTI USE BUILDING GREAT FOR MANUFACTURING , EQUIPMENT REPAIRS THE PROPERTY HAS A LICENSED PAINT BOOTH POSSIBLE AUTO, EQUIPMENT PAINTING THE CEILING HEIGHT VARYS IN THE WAREHOUSE BUT THE ADVERAGE HEIGHT 15 TO 22FT OWNER WILL CONSIDER MULTI TENANTS OFFICE SPACE AVAILABLE APPROX 3000 PLUS. ON THE SIDE OF THE BUILDING IS MULTI GARAGE DOORS (5) WITH A FENCE IN AREA TO PROTECT CARS & EQUIPMENT (PLEASE TAKE NOTE ANY AND ALL BUSINESSES MUST BE APPROVED BY TOWNSHIP PLEASE CALL LISTING AGENT FOR RENTAL OR PURCHASE PRICE OF SAID BUILDING