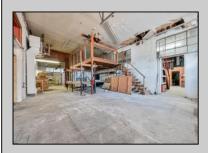

## **COMMENTS**

A MULTI USE BUILDING GREAT FOR MANUFACTURING , EQUIPMENT REPAIRS THE PROPERTY HAS A LICENSED PAINT BOOTH POSSIBLE AUTO, EQUIPMENT PAINTING THE CEILING HEIGHT VARYS IN THE WAREHOUSE BUT THE ADVERAGE HEIGHT 15 TO 22FT OWNER WILL CONSIDER MULTI TENANTS OFFICE SPACE AVAILABLE APPROX 3000 PLUS. ON THE SIDE OF THE BUILDING IS MULTI GARAGE DOORS (5) WITH A FENCE IN AREA TO PROTECT CARS & EQUIPMENT (PLEASE TAKE NOTE ANY AND ALL BUSINESSES MUST BE APPROVED BY TOWNSHIP PLEASE CALL LISTING AGENT FOR RENTAL OR PURCHASE PRICE OF SAID BUILDING