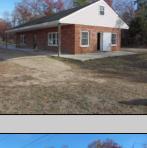

## **COMMENTS**

Property has been approved use for a restaurant and approvals for a second building 1800SF on the corner of 4th & east Oakbourne Ave .New curbs, sidewalks blacktop and lighting have been installed The building is gutted and ready for your fit out . Serviced by public water ,sewer and gas See plans in additional docs. Second floor can be used for storage or office. BE ADVISED THAT GALLOWAY TWP. HAS A 5 YEAR TAX ABATEMENT PROGRAM FOR IMPROVEMENTS TO THE PROPERTY. check with GT for more info. OWNER WILL HOLD PAPER TQB