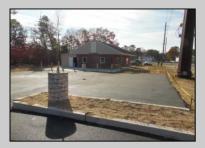

## **COMMENTS**

Property has been approved use for a restaurant and approvals for a second building 1800SF on the corner of 4th & east Oakbourne Ave .New curbs, sidewalks blacktop and lighting have been installed The building is gutted and ready for your fit out . Serviced by public water ,sewer and gas See plans in additional docs. Second floor can be used for storage or office. BE ADVISED THAT GALLOWAY TWP. HAS A 5 YEAR TAX ABATEMENT PROGRAM FOR IMPROVEMENTS TO THE PROPERTY. check with GT for more info. OWNER WILL HOLD PAPER TQB