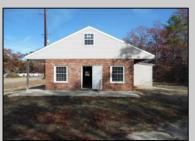

## **COMMENTS**

Property has been approved use for a restaurant and approvals for a second building 1800SF on the corner of 4th & east Oakbourne Ave .New curbs, sidewalks blacktop and lighting have been installed The building is gutted and ready for your fit out . Serviced by public water ,sewer and gas See plans in additional docs. Second floor can be used for storage or office. BE ADVISED THAT GALLOWAY TWP. HAS A 5 YEAR TAX ABATEMENT PROGRAM FOR IMPROVEMENTS TO THE PROPERTY. check with GT for more info. OWNER WILL HOLD PAPER TQB