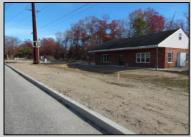

## **COMMENTS**

Property has been approved use for a restaurant and approvals for a second building 1800SF on the corner of 4th & east Oakbourne Ave .New curbs, sidewalks blacktop and lighting have been installed The building is gutted and ready for your fit out . Serviced by public water ,sewer and gas See plans in additional docs. Second floor can be used for storage or office. BE ADVISED THAT GALLOWAY TWP. HAS A 5 YEAR TAX ABATEMENT PROGRAM FOR IMPROVEMENTS TO THE PROPERTY. check with GT for more info. OWNER WILL HOLD PAPER TQB