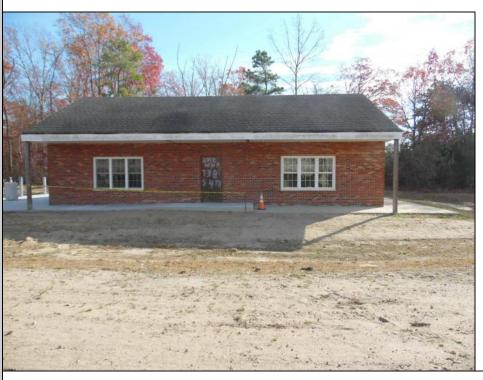

## **COMMENTS**

Property has been approved use for a restaurant and approvals for a second building 1800SF on the corner of 4th & east Oakbourne Ave .New curbs, sidewalks blacktop and lighting have been installed The building is gutted and ready for your fit out . Serviced by public water ,sewer and gas See plans in additional docs. Second floor can be used for storage or office. BE ADVISED THAT GALLOWAY TWP. HAS A 5 YEAR TAX ABATEMENT PROGRAM FOR IMPROVEMENTS TO THE PROPERTY. check with GT for more info. OWNER WILL HOLD PAPER TQB