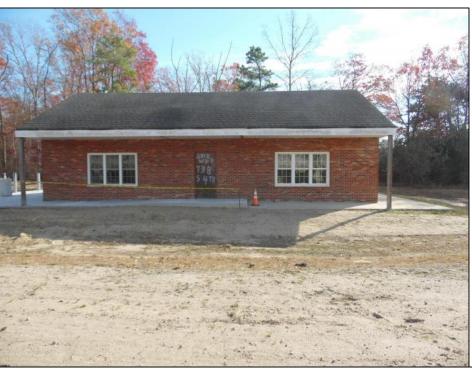

## **COMMENTS**

Property has been approved use for a restaurant and approvals for a second building 1800SF on the corner of 4th & east Oakbourne Ave .New curbs, sidewalks blacktop and lighting have been installed The building is gutted and ready for your fit out . Serviced by public water ,sewer and gas See plans in additional docs. Second floor can be used for storage or office. BE ADVISED THAT GALLOWAY TWP. HAS A 5 YEAR TAX ABATEMENT PROGRAM FOR IMPROVEMENTS TO THE PROPERTY. check with GT for more info. OWNER WILL HOLD PAPER TQB