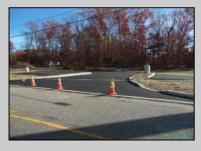

## **COMMENTS**

Property has been approved use for a restaurant and approvals for a second building 1800SF on the corner of 4th & east Oakbourne Ave .New curbs, sidewalks blacktop and lighting have been installed The building is gutted and ready for your fit out . Serviced by public water ,sewer and gas See plans in additional docs. Second floor can be used for storage or office. BE ADVISED THAT GALLOWAY TWP. HAS A 5 YEAR TAX ABATEMENT PROGRAM FOR IMPROVEMENTS TO THE PROPERTY. check with GT for more info. OWNER WILL HOLD PAPER TQB