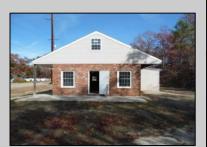

## **COMMENTS**

Property has been approved use for a restaurant and approvals for a second building 1800SF on the corner of 4th & east Oakbourne Ave .New curbs, sidewalks blacktop and lighting have been installed The building is gutted and ready for your fit out . Serviced by public water ,sewer and gas See plans in additional docs. Second floor can be used for storage or office. BE ADVISED THAT GALLOWAY TWP. HAS A 5 YEAR TAX ABATEMENT PROGRAM FOR IMPROVEMENTS TO THE PROPERTY. check with GT for more info. OWNER WILL HOLD PAPER TQB