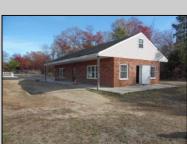

## **COMMENTS**

Property has been approved use for a restaurant and approvals for a second building 1800SF on the corner of 4th & east Oakbourne Ave .New curbs, sidewalks blacktop and lighting have been installed The building is gutted and ready for your fit out . Serviced by public water ,sewer and gas See plans in additional docs. Second floor can be used for storage or office. BE ADVISED THAT GALLOWAY TWP. HAS A 5 YEAR TAX ABATEMENT PROGRAM FOR IMPROVEMENTS TO THE PROPERTY. check with GT for more info. OWNER WILL HOLD PAPER TQB