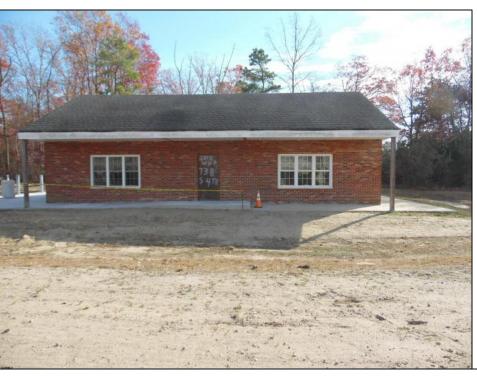

## **COMMENTS**

Property has been approved use for a restaurant and approvals for a second building 1800SF on the corner of 4th & east Oakbourne Ave .New curbs, sidewalks blacktop and lighting have been installed The building is gutted and ready for your fit out . Serviced by public water ,sewer and gas See plans in additional docs. Second floor can be used for storage or office. BE ADVISED THAT GALLOWAY TWP. HAS A 5 YEAR TAX ABATEMENT PROGRAM FOR IMPROVEMENTS TO THE PROPERTY. check with GT for more info. OWNER WILL HOLD PAPER TQB