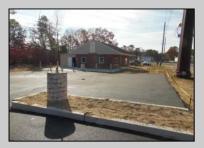

## **COMMENTS**

Property has been approved use for a restaurant and approvals for a second building 1800SF on the corner of 4th & east Oakbourne Ave .New curbs, sidewalks blacktop and lighting have been installed The building is gutted and ready for your fit out . Serviced by public water ,sewer and gas See plans in additional docs. Second floor can be used for storage or office. BE ADVISED THAT GALLOWAY TWP. HAS A 5 YEAR TAX ABATEMENT PROGRAM FOR IMPROVEMENTS TO THE PROPERTY. check with GT for more info. OWNER WILL HOLD PAPER TQB