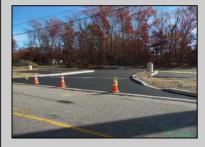

## **COMMENTS**

Property has been approved use for a restaurant and approvals for a second building 1800SF on the corner of 4th & east Oakbourne Ave .New curbs, sidewalks blacktop and lighting have been installed The building is gutted and ready for your fit out . Serviced by public water ,sewer and gas See plans in additional docs. Second floor can be used for storage or office. BE ADVISED THAT GALLOWAY TWP. HAS A 5 YEAR TAX ABATEMENT PROGRAM FOR IMPROVEMENTS TO THE PROPERTY. check with GT for more info. OWNER WILL HOLD PAPER TQB