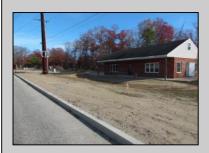

## **COMMENTS**

Property has been approved use for a restaurant and approvals for a second building 1800SF on the corner of 4th & east Oakbourne Ave .New curbs, sidewalks blacktop and lighting have been installed The building is gutted and ready for your fit out . Serviced by public water ,sewer and gas See plans in additional docs. Second floor can be used for storage or office. BE ADVISED THAT GALLOWAY TWP. HAS A 5 YEAR TAX ABATEMENT PROGRAM FOR IMPROVEMENTS TO THE PROPERTY. check with GT for more info. OWNER WILL HOLD PAPER TQB