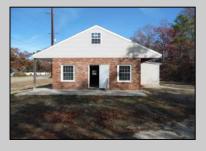

## **COMMENTS**

Property has been approved use for a restaurant and approvals for a second building 1800SF on the corner of 4th & east Oakbourne Ave .New curbs, sidewalks blacktop and lighting have been installed The building is gutted and ready for your fit out . Serviced by public water ,sewer and gas See plans in additional docs. Second floor can be used for storage or office. BE ADVISED THAT GALLOWAY TWP. HAS A 5 YEAR TAX ABATEMENT PROGRAM FOR IMPROVEMENTS TO THE PROPERTY. check with GT for more info. OWNER WILL HOLD PAPER TQB

| PROPERTY DETAILS |
|------------------|
|------------------|

| = = = = = |                 |                     |                      |  |
|-----------|-----------------|---------------------|----------------------|--|
| Exterior  | OutsideFeatures | ParkingGarage       | InteriorFeatures     |  |
| Block     | Sign            | 11 or More Spaces   | 220 Volt Electricity |  |
| Brick     |                 | Off Street          |                      |  |
|           |                 | Other (See Remarks) |                      |  |