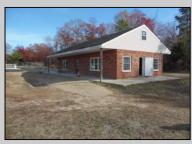

## **COMMENTS**

Property has been approved use for a restaurant and approvals for a second building 1800SF on the corner of 4th & east Oakbourne Ave .New curbs, sidewalks blacktop and lighting have been installed The building is gutted and ready for your fit out . Serviced by public water ,sewer and gas See plans in additional docs. Second floor can be used for storage or office. BE ADVISED THAT GALLOWAY TWP. HAS A 5 YEAR TAX ABATEMENT PROGRAM FOR IMPROVEMENTS TO THE PROPERTY. check with GT for more info. OWNER WILL HOLD PAPER TQB

| PROPERTY DETAILS |
|------------------|
|------------------|

| = = = = = |                 |                     |                      |  |
|-----------|-----------------|---------------------|----------------------|--|
| Exterior  | OutsideFeatures | ParkingGarage       | InteriorFeatures     |  |
| Block     | Sign            | 11 or More Spaces   | 220 Volt Electricity |  |
| Brick     |                 | Off Street          |                      |  |
|           |                 | Other (See Remarks) |                      |  |