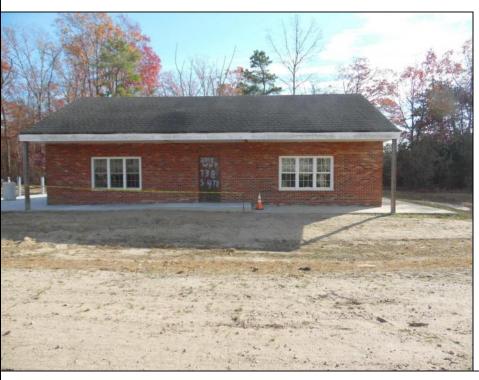

## **COMMENTS**

Property has been approved use for a restaurant and approvals for a second building 1800SF on the corner of 4th & east Oakbourne Ave .New curbs, sidewalks blacktop and lighting have been installed The building is gutted and ready for your fit out . Serviced by public water ,sewer and gas See plans in additional docs. Second floor can be used for storage or office. BE ADVISED THAT GALLOWAY TWP. HAS A 5 YEAR TAX ABATEMENT PROGRAM FOR IMPROVEMENTS TO THE PROPERTY. check with GT for more info. OWNER WILL HOLD PAPER TQB