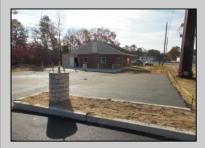

## **COMMENTS**

Property has been approved use for a restaurant and approvals for a second building 1800SF on the corner of 4th & east Oakbourne Ave .New curbs, sidewalks blacktop and lighting have been installed The building is gutted and ready for your fit out . Serviced by public water ,sewer and gas See plans in additional docs. Second floor can be used for storage or office. BE ADVISED THAT GALLOWAY TWP. HAS A 5 YEAR TAX ABATEMENT PROGRAM FOR IMPROVEMENTS TO THE PROPERTY. check with GT for more info. OWNER WILL HOLD PAPER TQB