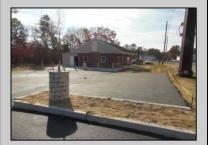

## **COMMENTS**

Property has been approved use for a restaurant and approvals for a second building 1800SF on the corner of 4th & east Oakbourne Ave .New curbs, sidewalks blacktop and lighting have been installed The building is gutted and ready for your fit out . Serviced by public water ,sewer and gas See plans in additional docs. Second floor can be used for storage or office. BE ADVISED THAT GALLOWAY TWP. HAS A 5 YEAR TAX ABATEMENT PROGRAM FOR IMPROVEMENTS TO THE PROPERTY. check with GT for more info. OWNER WILL HOLD PAPER TQB