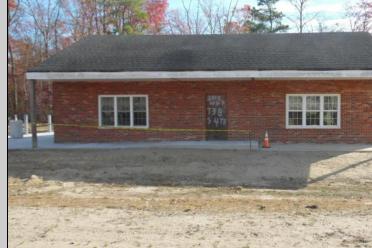

## **COMMENTS**

Property has been approved use for a restaurant and approvals for a second building 1800SF on the corner of 4th & east Oakbourne Ave .New curbs, sidewalks blacktop and lighting have been installed The building is gutted and ready for your fit out . Serviced by public water ,sewer and gas See plans in additional docs. Second floor can be used for storage or office. BE ADVISED THAT GALLOWAY TWP. HAS A 5 YEAR TAX ABATEMENT PROGRAM FOR IMPROVEMENTS TO THE PROPERTY. check with GT for more info. OWNER WILL HOLD PAPER TQB