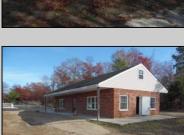

## **COMMENTS**

Property has been approved use for a restaurant and approvals for a second building 1800SF on the corner of 4th & east Oakbourne Ave .New curbs, sidewalks blacktop and lighting have been installed The building is gutted and ready for your fit out . Serviced by public water ,sewer and gas See plans in additional docs. Second floor can be used for storage or office. BE ADVISED THAT GALLOWAY TWP. HAS A 5 YEAR TAX ABATEMENT PROGRAM FOR IMPROVEMENTS TO THE PROPERTY. check with GT for more info. OWNER WILL HOLD PAPER TQB