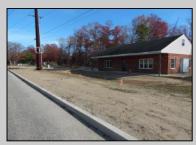

## **COMMENTS**

Property has been approved use for a restaurant and approvals for a second building 1800SF on the corner of 4th & east Oakbourne Ave .New curbs, sidewalks blacktop and lighting have been installed The building is gutted and ready for your fit out . Serviced by public water ,sewer and gas See plans in additional docs. Second floor can be used for storage or office. BE ADVISED THAT GALLOWAY TWP. HAS A 5 YEAR TAX ABATEMENT PROGRAM FOR IMPROVEMENTS TO THE PROPERTY. check with GT for more info. OWNER WILL HOLD PAPER TQB