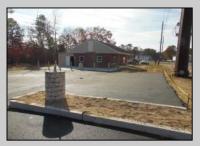

## **COMMENTS**

Property has been approved use for a restaurant and approvals for a second building 1800SF on the corner of 4th & east Oakbourne Ave .New curbs, sidewalks blacktop and lighting have been installed The building is gutted and ready for your fit out . Serviced by public water ,sewer and gas See plans in additional docs. Second floor can be used for storage or office. BE ADVISED THAT GALLOWAY TWP. HAS A 5 YEAR TAX ABATEMENT PROGRAM FOR IMPROVEMENTS TO THE PROPERTY. check with GT for more info. OWNER WILL HOLD PAPER TQB