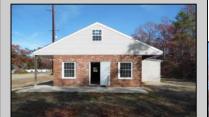

## **COMMENTS**

Property has been approved use for a restaurant and approvals for a second building 1800SF on the corner of 4th & east Oakbourne Ave .New curbs, sidewalks blacktop and lighting have been installed The building is gutted and ready for your fit out . Serviced by public water ,sewer and gas See plans in additional docs. Second floor can be used for storage or office. BE ADVISED THAT GALLOWAY TWP. HAS A 5 YEAR TAX ABATEMENT PROGRAM FOR IMPROVEMENTS TO THE PROPERTY. check with GT for more info. OWNER WILL HOLD PAPER TQB