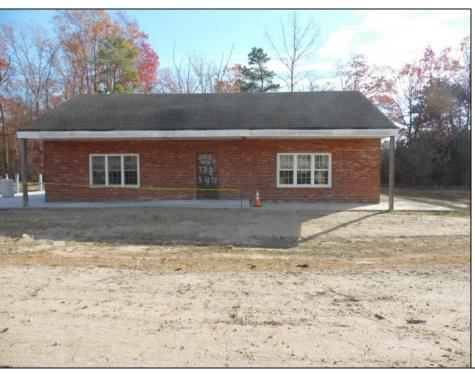

## **COMMENTS**

Property has been approved use for a restaurant and approvals for a second building 1800SF on the corner of 4th & east Oakbourne Ave .New curbs, sidewalks blacktop and lighting have been installed The building is gutted and ready for your fit out . Serviced by public water ,sewer and gas See plans in additional docs. Second floor can be used for storage or office. BE ADVISED THAT GALLOWAY TWP. HAS A 5 YEAR TAX ABATEMENT PROGRAM FOR IMPROVEMENTS TO THE PROPERTY. check with GT for more info. OWNER WILL HOLD PAPER TQB