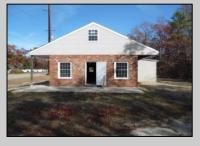

## **COMMENTS**

Property has been approved use for a restaurant and approvals for a second building 1800SF on the corner of 4th & east Oakbourne Ave .New curbs, sidewalks blacktop and lighting have been installed The building is gutted and ready for your fit out . Serviced by public water ,sewer and gas See plans in additional docs. Second floor can be used for storage or office. BE ADVISED THAT GALLOWAY TWP. HAS A 5 YEAR TAX ABATEMENT PROGRAM FOR IMPROVEMENTS TO THE PROPERTY. check with GT for more info. OWNER WILL HOLD PAPER TQB