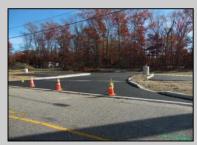

## **COMMENTS**

Property has been approved use for a restaurant and approvals for a second building 1800SF on the corner of 4th & east Oakbourne Ave .New curbs, sidewalks blacktop and lighting have been installed The building is gutted and ready for your fit out . Serviced by public water ,sewer and gas See plans in additional docs. Second floor can be used for storage or office. BE ADVISED THAT GALLOWAY TWP. HAS A 5 YEAR TAX ABATEMENT PROGRAM FOR IMPROVEMENTS TO THE PROPERTY. check with GT for more info. OWNER WILL HOLD PAPER TQB