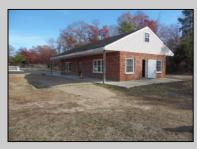

## **COMMENTS**

Property has been approved use for a restaurant and approvals for a second building 1800SF on the corner of 4th & east Oakbourne Ave .New curbs, sidewalks blacktop and lighting have been installed The building is gutted and ready for your fit out . Serviced by public water ,sewer and gas See plans in additional docs. Second floor can be used for storage or office. BE ADVISED THAT GALLOWAY TWP. HAS A 5 YEAR TAX ABATEMENT PROGRAM FOR IMPROVEMENTS TO THE PROPERTY. check with GT for more info. OWNER WILL HOLD PAPER TQB