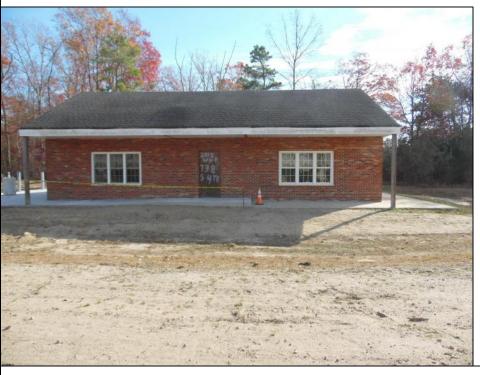

## **COMMENTS**

Property has been approved use for a restaurant and approvals for a second building 1800SF on the corner of 4th & east Oakbourne Ave .New curbs, sidewalks blacktop and lighting have been installed The building is gutted and ready for your fit out . Serviced by public water ,sewer and gas See plans in additional docs. Second floor can be used for storage or office. BE ADVISED THAT GALLOWAY TWP. HAS A 5 YEAR TAX ABATEMENT PROGRAM FOR IMPROVEMENTS TO THE PROPERTY. check with GT for more info. OWNER WILL HOLD PAPER TQB